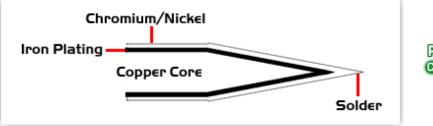

## **Material Composition**

technique and equipment used. Two different methods or the use of alternative equipment will produce different test results.

Easy Braid Co. tip cartridges will typically idle within a temperature range of +/-1.1°C. However, there is variation in idle temperature across tip geometries within an individual temperature series. Easy Braid Co. offers a wide variety of tip geometries from 0.25mm fine point tip to 5mm chisel. The length and geometry of a tip will have an influence on the tip idle temperature. To accurately measure idle temperature it will depend greatly on the measurement method,