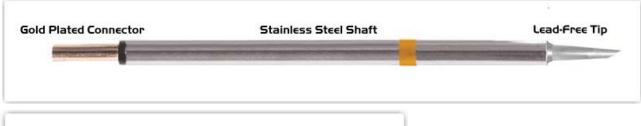

## **Technical Specifications**

EPM75DS529 Hoof 1.52mm (0.06")

Tip Style: Hoof

Tip Width: 1.52mm (0.06")
Tip Length: 16.40mm (0.65")

75 Type Cartridge<sup>1</sup>: 350°C - 398°C

RoHS Compliant<sup>2</sup> / Lead Free: YES

Equivalent to: SFP-DRH15, SFP-DRH615

For Use With: EB-2000S, MFR-PS1100, MFR-PS2200, MFR-PS1K, MFR-PS2K