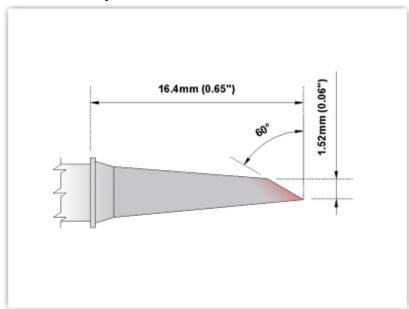

## **Technical Specifications**

EPM75DS529 Hoof 1.52mm (0.06")

Tip Style: Hoof

Tip Width: 1.52mm (0.06")
Tip Length: 16.40mm (0.65")

75 Type Cartridge<sup>1</sup>: 350°C - 398°C

RoHS Compliant<sup>2</sup> / Lead Free: YES