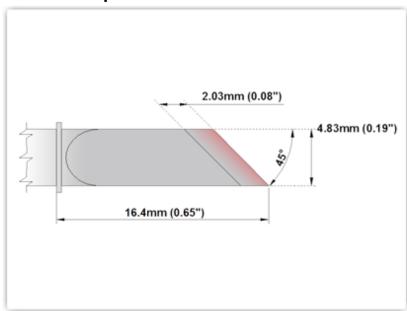

## **Technical Specifications**

EPM75K100

Knife 4.83mm (0.19"), Tin Area 2.03mm (0.08")

Tip Style: Knife

Tip Width: 2.03mm (0.08")
Tip Length: 16.40mm (0.65")

75 Type Cartridge<sup>1</sup>: 350°C - 398°C

RoHS Compliant<sup>2</sup> / Lead Free: YES