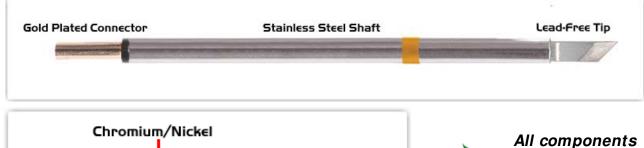

## **Technical Specifications**

EPM75K100

Knife 4.83mm (0.19"), Tin Area 2.03mm (0.08")

Tip Style: Knife

Tip Width: 2.03mm (0.08")
Tip Length: 16.40mm (0.65")

75 Type Cartridge<sup>1</sup>: 350°C - 398°C

RoHS Compliant<sup>2</sup> / Lead Free: YES

Equivalent to: SFP-DRK50

For Use With: EB-2000S, MFR-PS1100, MFR-PS2200, MFR-PS1K, MFR-PS2K