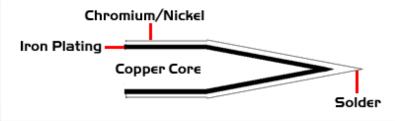

## **Material Composition**

technique and equipment used. Two different methods or the use of alternative equipment will produce different test results.

Easy Braid Co. tip cartridges will typically idle within a temperature range of +/-1.1°C. However, there is variation in idle temperature across tip geometries within an individual temperature series. Easy Braid Co. offers a wide variety of tip geometries from 0.25mm fine point tip to 5mm chisel. The length and geometry of a tip will have an influence on the tip idle temperature. To accurately measure idle temperature it will depend greatly on the measurement method,