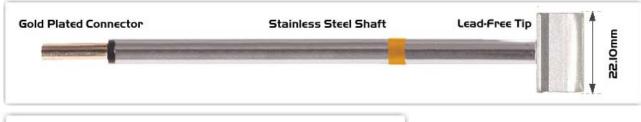

## **Technical Specifications**

EPM75LB127

Blade Tip 22.1 mm (0.87")

Tip Style: Blade Tip

Tip Width: 22.10mm (0.87")
Tip Length: 9.00mm (0.35")

75 Type Cartridge<sup>1</sup>: 350°C - 398°C

RoHS Compliant<sup>2</sup> / Lead Free: YES

Equivalent to: RFP-BL3

For Use With: EB-2000S, MFR-PS1100, MFR-PS2200, MFR-PS1K, MFR-PS2K