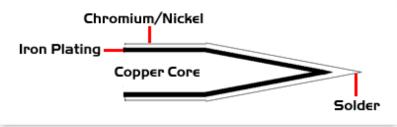

## **Material Composition**

technique and equipment used. Two different methods or the use of alternative equipment will produce different test results.

Easy Braid Co. tip cartridges will typically idle within a temperature range of +/-1.1°C. However, there is variation in idle temperature across tip geometries within an individual temperature series. Easy Braid Co. offers a wide variety of tip geometries from 0.25mm fine point tip to 5mm chisel. The length and geometry of a tip will have an influence on the tip idle temperature. To accurately measure idle temperature it will depend greatly on the measurement method,