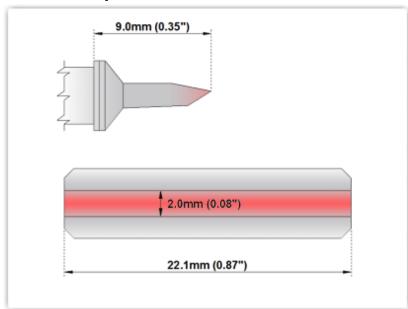

## **Technical Specifications**

EPM75LB127

Blade Tip 22.1 mm (0.87")

Tip Style: Blade Tip

Tip Width: 22.10mm (0.87")
Tip Length: 9.00mm (0.35")

75 Type Cartridge<sup>1</sup>: 350°C - 398°C

RoHS Compliant<sup>2</sup> / Lead Free: YES