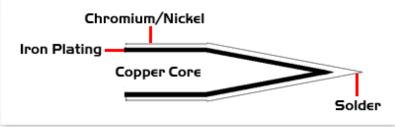

### **Material Composition**

technique and equipment used. Two different methods or the use of alternative equipment will produce different test results.

Easy Braid Co. tip cartridges will typically idle within a temperature range of +/-1.1°C. However, there is variation in idle temperature across tip geometries within an individual temperature series. Easy Braid Co. offers a wide variety of tip geometries from 0.25mm fine point tip to 5mm chisel. The length and geometry of a tip will have an influence on the tip idle temperature. To accurately measure idle temperature it will depend greatly on the measurement method,