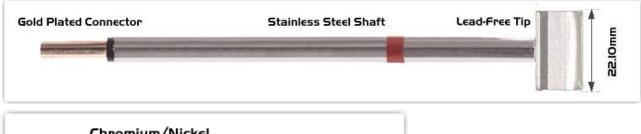

#### EPM80LB127

Blade Tip 22.1 mm (0.87")

Tip Style: Blade Tip

Tip Width: 22.10mm (0.87")
Tip Length: 9.00mm (0.35")

80 Type Cartridge<sup>1</sup>: 420°C - 475°C

RoHS Compliant<sup>2</sup> / Lead Free: YES