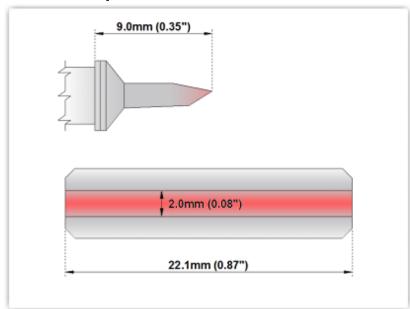

#### EPM80LB127

Blade Tip 22.1 mm (0.87")

Tip Style: Blade Tip

Tip Width: 22.10mm (0.87")
Tip Length: 9.00mm (0.35")

80 Type Cartridge<sup>1</sup>: 420°C - 475°C

RoHS Compliant<sup>2</sup> / Lead Free: YES