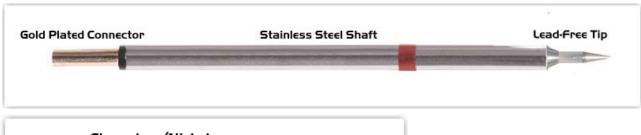

#### EPM80LR400

Bevel 60° Long Reach 1.0mm (0.04")

Tip Style: Bevel 60°
Tip Width: 1.00mm (0.04")
Tip Length: 14.60mm (0.57")

80 Type Cartridge<sup>1</sup>: 420°C - 475°C

RoHS Compliant<sup>2</sup> / Lead Free: YES

Equivalent to: SCP-BVL10, SCP-DRH610

For Use With: EB-2000S, MFR-PS1100, MFR-PS2200, MFR-PS1K, MFR-PS2K