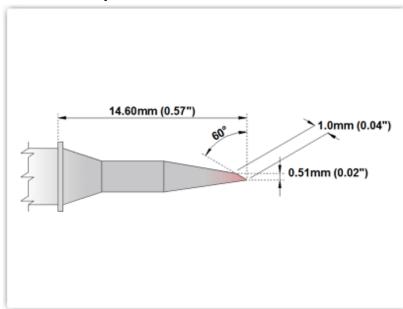

#### EPM80LR400

Bevel 60° Long Reach 1.0mm (0.04")

Tip Style: Bevel 60°
Tip Width: 1.00mm (0.04")
Tip Length: 14.60mm (0.57")

80 Type Cartridge<sup>1</sup>: 420°C - 475°C

RoHS Compliant<sup>2</sup> / Lead Free: YES