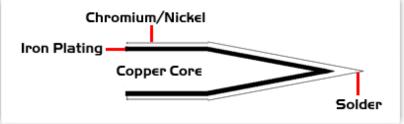

## **Material Composition**

technique and equipment used. Two different methods or the use of alternative equipment will produce different test results.

Easy Braid Co. tip cartridges will typically idle within a temperature range of +/-1.1°C. However, there is variation in idle temperature across tip geometries within an individual temperature series. Easy Braid Co. offers a wide variety of tip geometries from 0.25mm fine point tip to 5mm chisel. The length and geometry of a tip will have an influence on the tip idle temperature. To accurately measure idle temperature it will depend greatly on the measurement method,