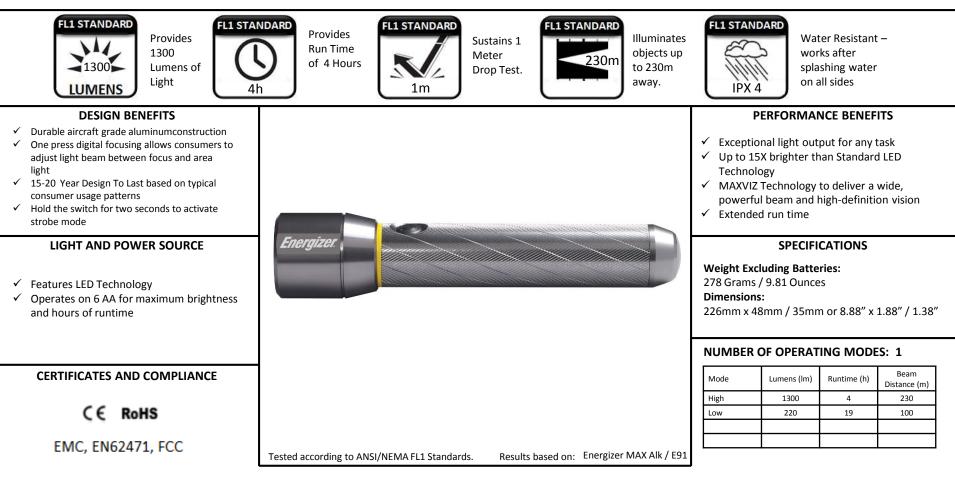

## *Energizer*<sup>®</sup> VISION HD Extra Performance Light with Digital Focus PMZH61

The *Energizer* vISION HD Extra Performance light with Digital Focus delivers high-performance innovation with an exceptional light output brightness and hours of runtime. The *Energizer* patented Digital Focus technology allows consumer to chose their optimal array of light between focus and area light by simply pressing the light switch. Unique MAXVIZ technology enables users to experience sharp, high-definition performance with daylight color and wide, uniform light output. A smooth , digital switch provides access to the different settings: With an advanced alloy construction and a patented power system to preserve performance, the *Energizer* Vision HD Extra Performance with Digital Focus is the ideal solution for outdoor, work or home applications.