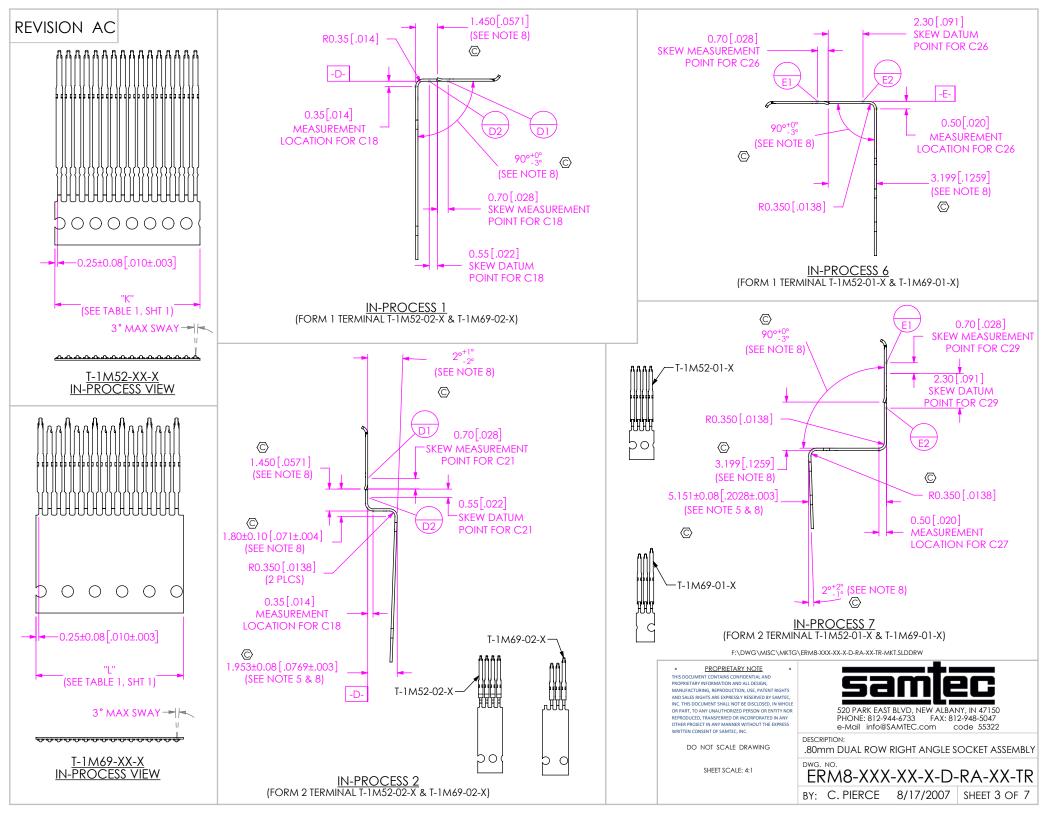

DO NOT SCALE DRAWING

SHEET SCALE: 2:1

520 PARK EAST BLVD, NEW ALBANY, IN 47150 PHONE: 812-944-6733 FAX: 812-948-5047 e-Mail info@SAMTEC.com code 55322

DESCRIPTION

.80mm DUAL ROW RIGHT ANGLE SOCKET ASSEMBLY