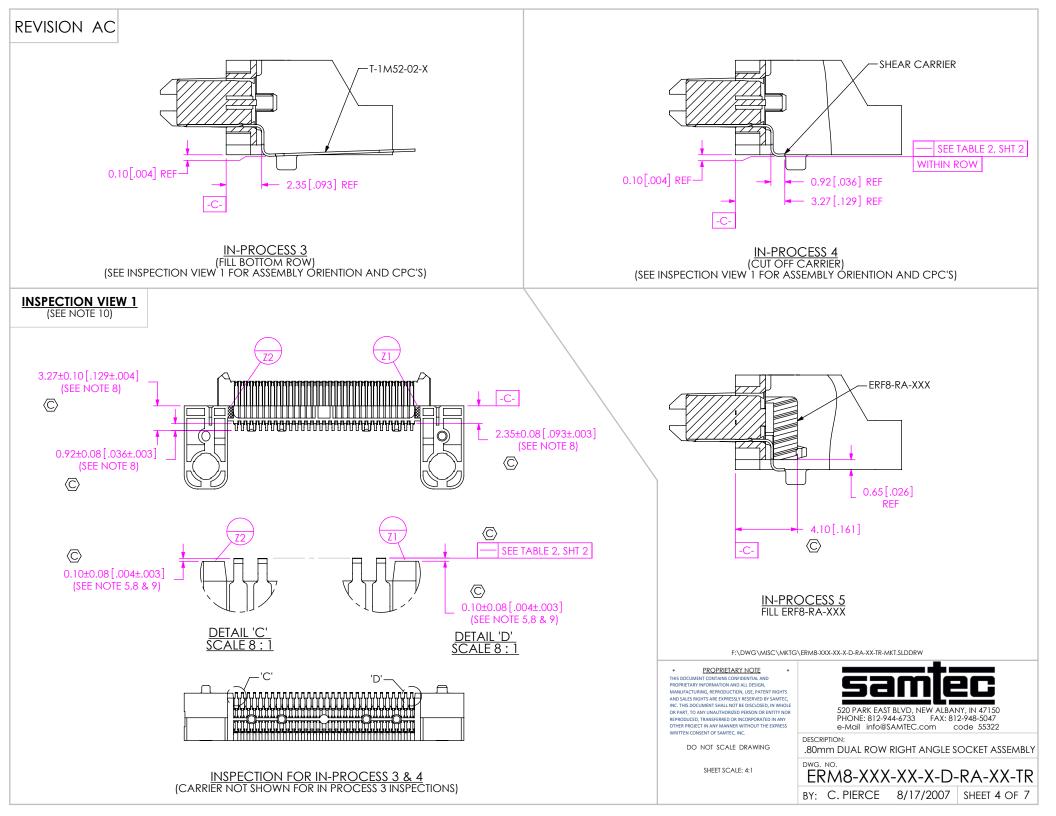

DO NOT SCALE DRAWING

SHEET SCALE: 2:1

520 PARK EAST BLVD, NEW ALBANY, IN 47150 PHONE: 812-944-6733 FAX: 812-948-5047 e-Mail info@SAMTEC.com code 55322

DESCRIPTION

.80mm DUAL ROW RIGHT ANGLE SOCKET ASSEMBLY