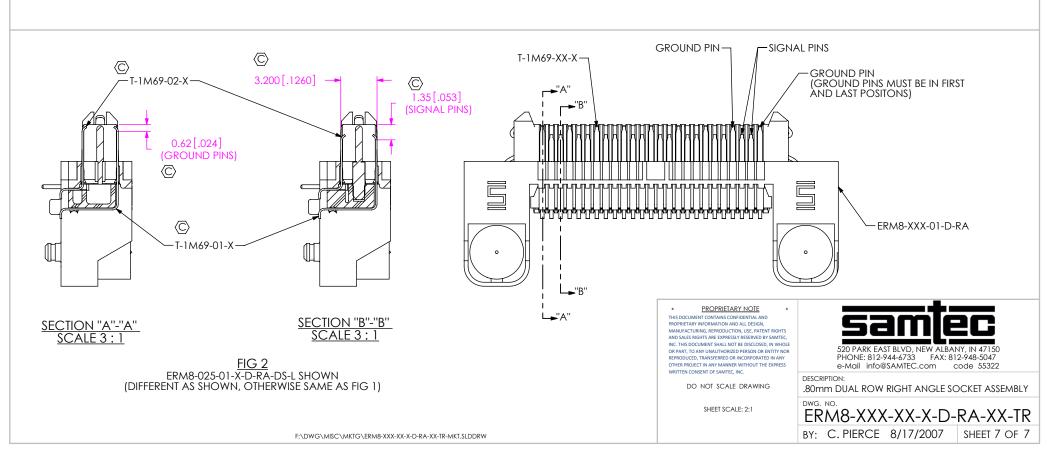

DO NOT SCALE DRAWING

SHEET SCALE: 2:1

520 PARK EAST BLVD, NEW ALBANY, IN 47150 PHONE: 812-944-6733 FAX: 812-948-5047 e-Mail info@SAMTEC.com code 55322

DESCRIPTION

.80mm DUAL ROW RIGHT ANGLE SOCKET ASSEMBLY

ERM8-XXX-XX-D-RA-XX-TR

BY: C. PIERCE 8/17/2007

SHEET 6 OF 7