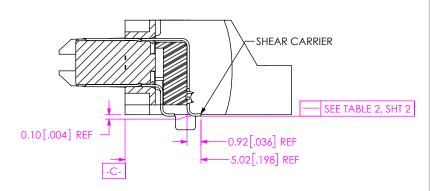

IN-PROCESS 8 (FILL TOP ROW) (SEE INSPECTION VIEW 2 FOR ASSEMBLY ORIENTION AND CPC'S)

IN-PROCESS 9
(HEAT STAKE TOP ROW OF CONTACTS)
(SEE INSPECTION VIEW 2 FOR ASSEMBLY ORIENTION AND CPC'S)

INSPECTION FOR IN-PROCESS 8, 9 & 10 (CARRIER NOT SHOWN FOR IN PROCESS 8 INSPECTIONS)

IN-PROCESS 10 (CUT OFF CARRIER) (SEE INSPECTION VIEW 2 FOR ASSEMBLY ORIENTION AND CPC'S)

F:\DWG\MISC\MKTG\ERM8-XXX-XX-D-RA-XX-TR-MKT.SLDDRW