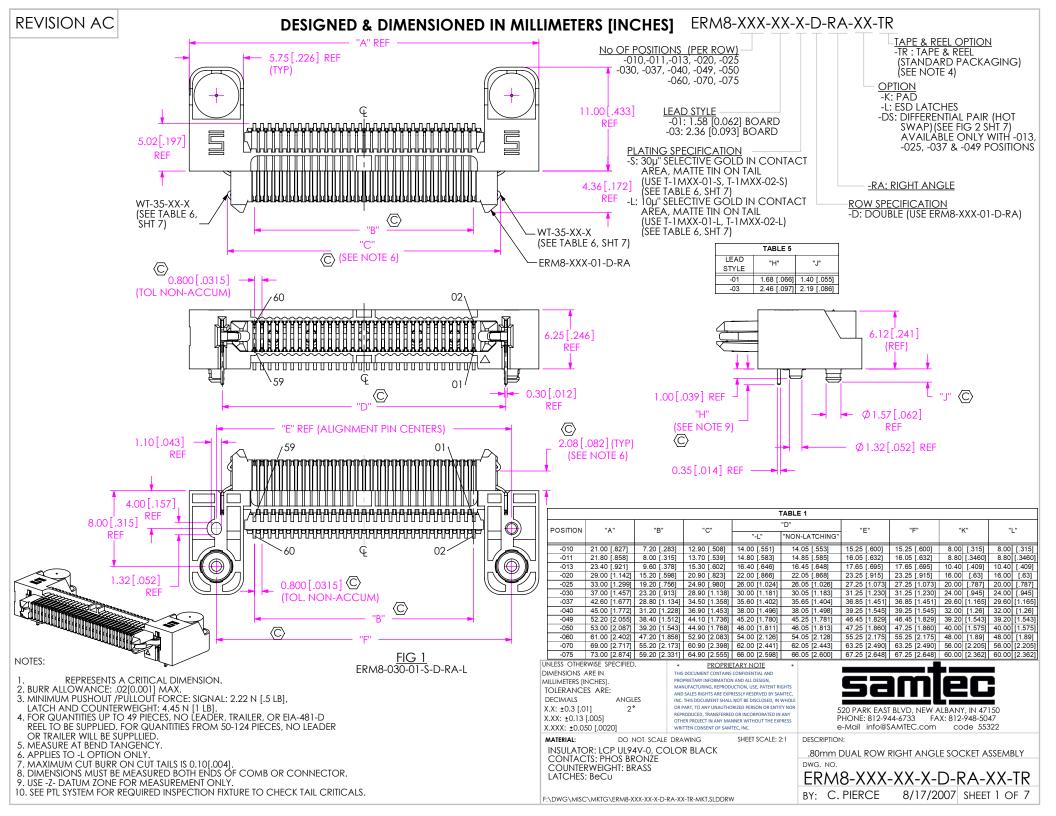

DO NOT SCALE DRAWING

SHEET SCALE: 2:1

520 PARK EAST BLVD, NEW ALBANY, IN 47150 PHONE: 812-944-6733 FAX: 812-948-5047 e-Mail info@SAMTEC.com code 55322

DESCRIPTION

.80mm DUAL ROW RIGHT ANGLE SOCKET ASSEMBLY