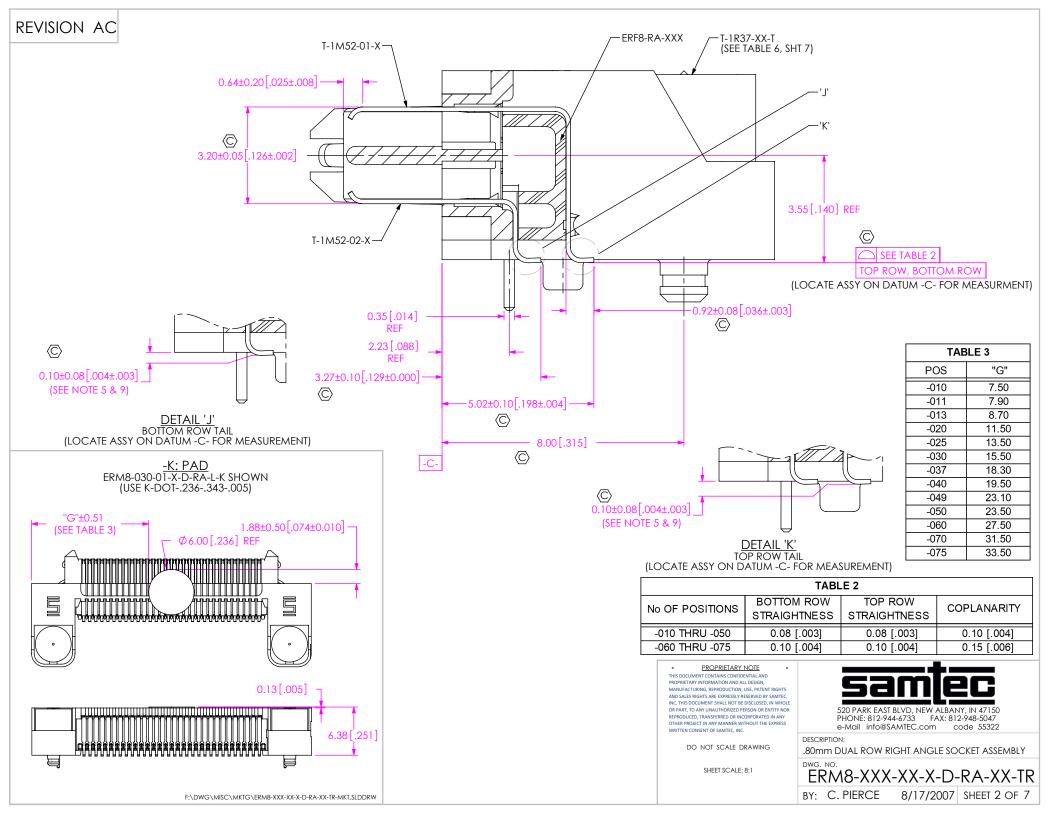

DO NOT SCALE DRAWING

SHEET SCALE: 2:1

520 PARK EAST BLVD, NEW ALBANY, IN 47150 PHONE: 812-944-6733 FAX: 812-948-5047 e-Mail info@SAMTEC.com code 55322

DESCRIPTION

.80mm DUAL ROW RIGHT ANGLE SOCKET ASSEMBLY