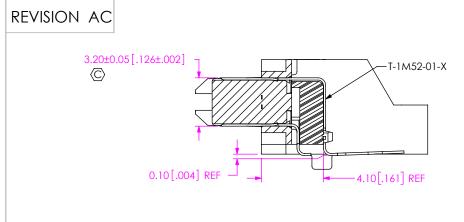

IN-PROCESS 8 (FILL TOP ROW) (SEE INSPECTION VIEW 2 FOR ASSEMBLY ORIENTION AND CPC'S)

IN-PROCESS 9
(HEAT STAKE TOP ROW OF CONTACTS)
(SEE INSPECTION VIEW 2 FOR ASSEMBLY ORIENTION AND CPC'S)

INSPECTION FOR IN-PROCESS 8, 9 & 10 (CARRIER NOT SHOWN FOR IN PROCESS 8 INSPECTIONS)

IN-PROCESS 10 (CUT OFF CARRIER) (SEE INSPECTION VIEW 2 FOR ASSEMBLY ORIENTION AND CPC'S)

F:\DWG\MISC\MKTG\ERM8-XXX-XX-D-RA-XX-TR-MKT.SLDDRW