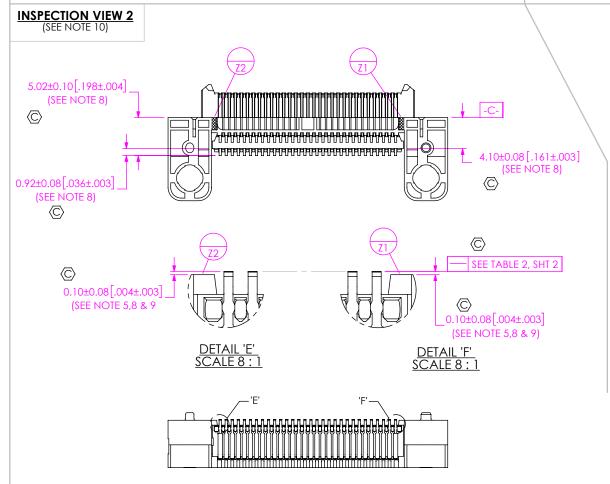

IN-PROCESS 8 (FILL TOP ROW) (SEE INSPECTION VIEW 2 FOR ASSEMBLY ORIENTION AND CPC'S)

IN-PROCESS 9
(HEAT STAKE TOP ROW OF CONTACTS)
(SEE INSPECTION VIEW 2 FOR ASSEMBLY ORIENTION AND CPC'S)

INSPECTION FOR IN-PROCESS 8, 9 & 10 (CARRIER NOT SHOWN FOR IN PROCESS 8 INSPECTIONS)

IN-PROCESS 10 (CUT OFF CARRIER) (SEE INSPECTION VIEW 2 FOR ASSEMBLY ORIENTION AND CPC'S)

F:\DWG\MISC\MKTG\ERM8-XXX-XX-D-RA-XX-TR-MKT.SLDDRW