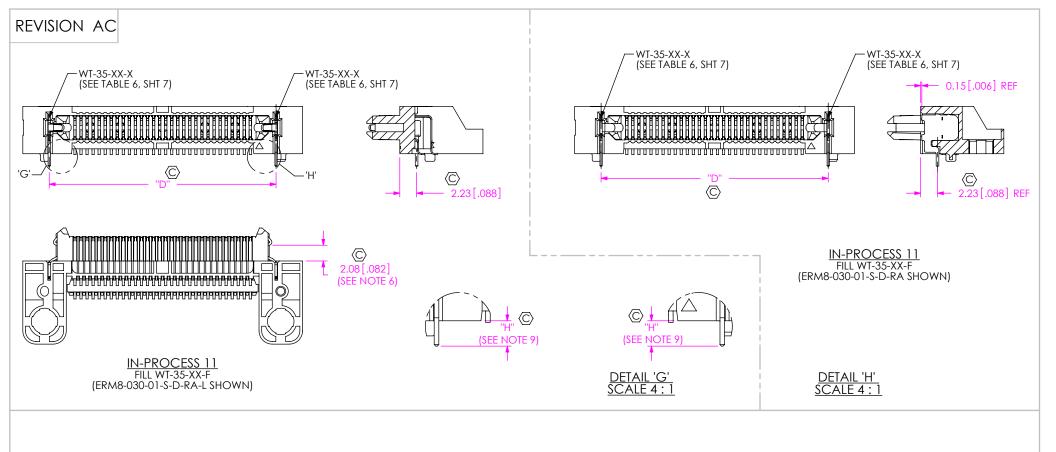

## REVISION AC

| TABLE 6  |       |                  |             |             |                |            |
|----------|-------|------------------|-------------|-------------|----------------|------------|
| OPTION   | STYLE | BODY CALLOUT     | SPACER BODY | TERMINALS   | COUNTERWEIGHT  | WELD TABS  |
| NONE     | -01   | ERM8-XXX-01-D-RA | ERF8-RA-XX  | T-1M52-01-X | T-1R37-01-X    | WT-35-03-T |
|          |       |                  |             | T-1M52-02-X |                |            |
|          | -03   | ERM8-XXX-01-D-RA | ERF8-RA-XX  | T-1M52-01-X | T-1R37-02-X    | WT-35-06-T |
|          |       |                  |             | T-1M52-02-X |                |            |
| -L       | -01   | ERM8-XXX-01-D-RA | ERF8-RA-XX  | T-1M52-01-X | T-1R37-01-X    | WT-35-01-F |
|          |       |                  |             | T-1M52-02-X |                | WT-35-02-F |
|          | -03   | ERM8-XXX-01-D-RA | ERF8-RA-XX  | T-1M52-01-X | T-1R37-02-X    | WT-35-04-F |
|          |       |                  |             | T-1M52-02-X |                | WT-35-05-F |
| -DS      | -01   | ERM8-XXX-01-D-RA | ERF8-RA-XX  | T-1M69-01-X | T-1R37-01-X    | WT-35-03-T |
|          |       |                  |             | T-1M69-02-X |                |            |
|          | -03   | ERM8-XXX-01-D-RA | ERF8-RA-XX  | T-1M69-01-X | + T-1R37-02-X  | WT-35-06-T |
|          |       |                  |             | T-1M69-02-X |                |            |
| -DS & -L | -01   | ERM8-XXX-01-D-RA | ERF8-RA-XX  | T-1M69-01-X | T-1R37-01-X    | WT-35-01-F |
|          |       |                  |             | T-1M69-02-X |                | WT-35-02-F |
|          | -03   | ERM8-XXX-01-D-RA | ERF8-RA-XX  | T-1M69-01-X | -l T-1R37-02-X | WT-35-04-F |
|          |       |                  |             | T-1M69-02-X |                | WT-35-05-F |