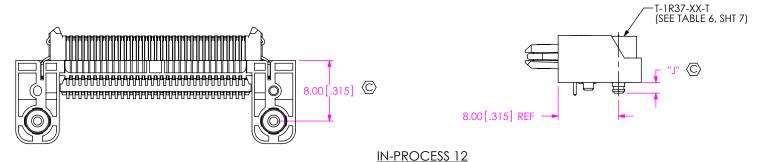

3 NO

ERM8-XXX-XX-X-D-RA-XX-TR

BY: C. PIERCE 8/17/2007 SHEET 5 OF 7

FILL T-1R37-XX-T (SEE TABLE 6, SHT 7)

F:\DWG\MISC\MKTG\ERM8-XXX-XX-X-D-RA-XX-TR-MKT.SLDDRW

SHEET SCALE: 2:1

.80mm DUAL ROW RIGHT ANGLE SOCKET ASSEMBLY