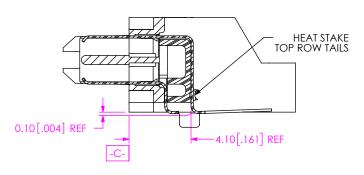

IN-PROCESS 8 (FILL TOP ROW) (SEE INSPECTION VIEW 2 FOR ASSEMBLY ORIENTION AND CPC'S)

IN-PROCESS 9
(HEAT STAKE TOP ROW OF CONTACTS)
(SEE INSPECTION VIEW 2 FOR ASSEMBLY ORIENTION AND CPC'S)

INSPECTION FOR IN-PROCESS 8, 9 & 10 (CARRIER NOT SHOWN FOR IN PROCESS 8 INSPECTIONS)

IN-PROCESS 10 (CUT OFF CARRIER) (SEE INSPECTION VIEW 2 FOR ASSEMBLY ORIENTION AND CPC'S)

F:\DWG\MISC\MKTG\ERM8-XXX-XX-D-RA-XX-TR-MKT.SLDDRW