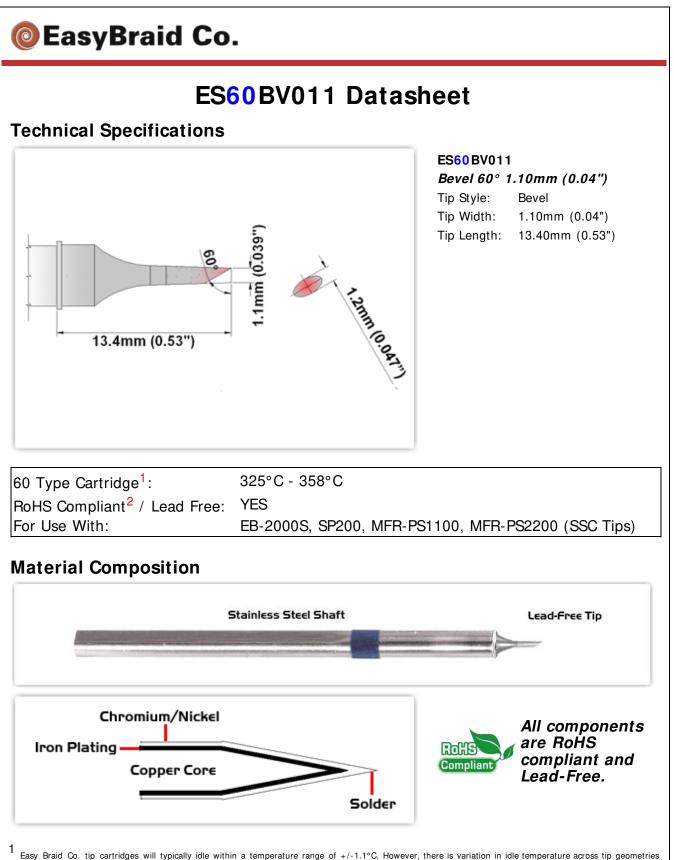

<sup>1</sup> Easy Braid Co. tip cartridges will typically idle within a temperature range of +/-1.1°C. However, there is variation in idle temperature across tip geometries within an individual temperature series. Easy Braid Co. offers a wide variety of tip geometries from 0.25mm fine point tip to 5mm chisel. The length and geometry of a tip will have an influence on the tip idle temperature. To accurately measure idle temperature it will depend greatly on the measurement method, technique and equipment used. Two different methods or the use of alternative equipment will produce different test results.

2 Please refer to <u>http://www.rohs.gov.uk</u> for details on RoHS Compliance.

Copyright © 2010-2013 Easy Braid Co. All Rights Reserved