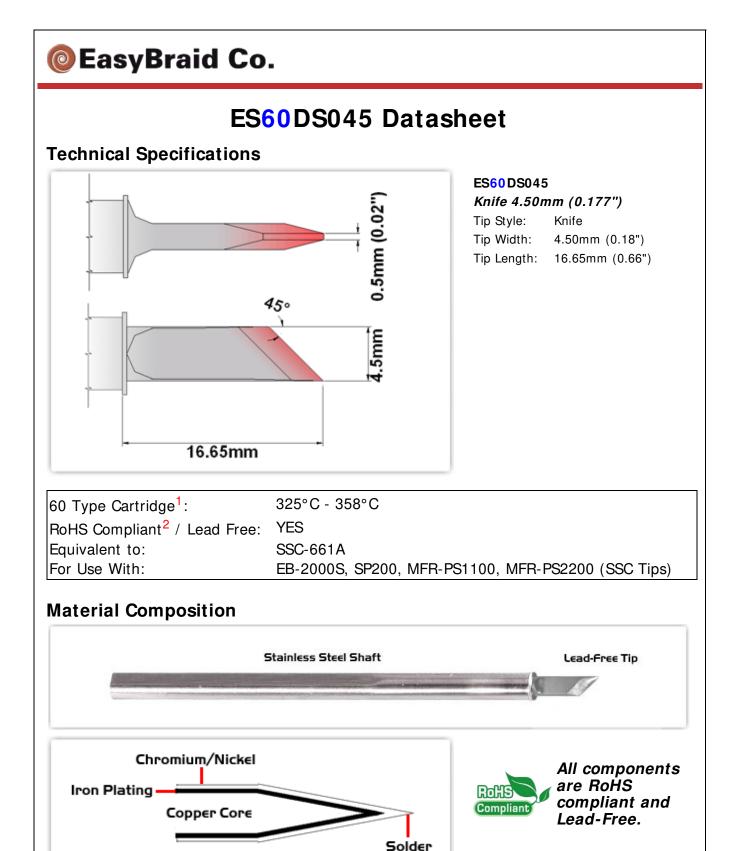

1 Easy Braid Co. tip cartridges will typically idle within a temperature range of +/-1.1°C. However, there is variation in idle temperature across tip geometries within an individual temperature series. Easy Braid Co. offers a wide variety of tip geometries from 0.25mm fine point tip to 5mm chisel. The length and geometry of a tip will have an influence on the tip idle temperature. To accurately measure idle temperature it will depend greatly on the measurement method, technique and equipment used. Two different methods or the use of alternative equipment will produce different test results.

2 Please refer to <u>http://www.rohs.gov.uk</u> for details on RoHS Compliance.

Copyright © 2010-2012 Easy Braid Co. All Rights Reserved