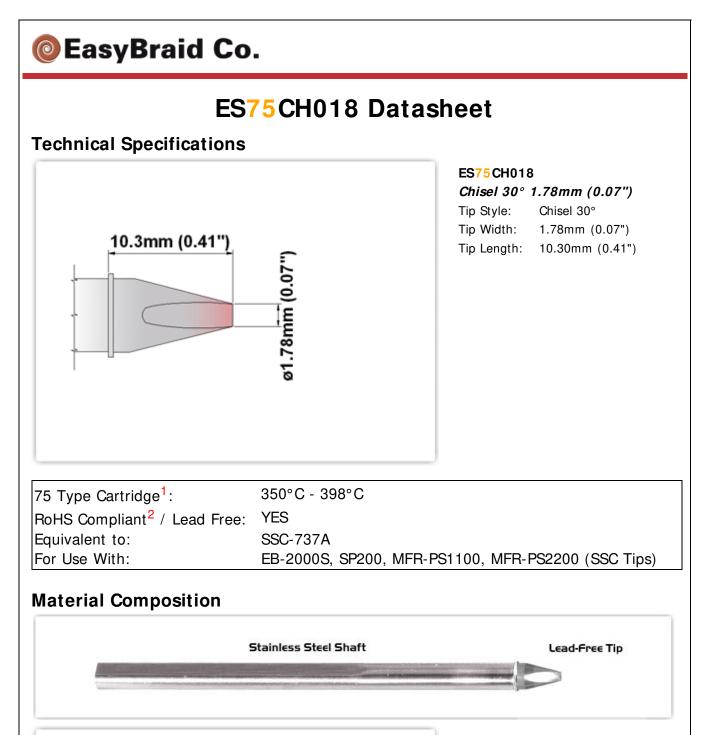

All components are RoHS compliant and Lead-Free.

<sup>1</sup> Easy Braid Co. tip cartridges will typically idle within a temperature range of +/-1.1°C. However, there is variation in idle temperature across tip geometries within an individual temperature series. Easy Braid Co. offers a wide variety of tip geometries from 0.25mm fine point tip to 5mm chisel. The length and geometry of a tip will have an influence on the tip idle temperature. To accurately measure idle temperature it will depend greatly on the measurement method, technique and equipment used. Two different methods or the use of alternative equipment will produce different test results.

Solder

2 Please refer to <u>http://www.rohs.gov.uk</u> for details on RoHS Compliance.

Chromium/Nickel

Copper Core

Iron Plating

Copyright © 2010-2012 Easy Braid Co. All Rights Reserved