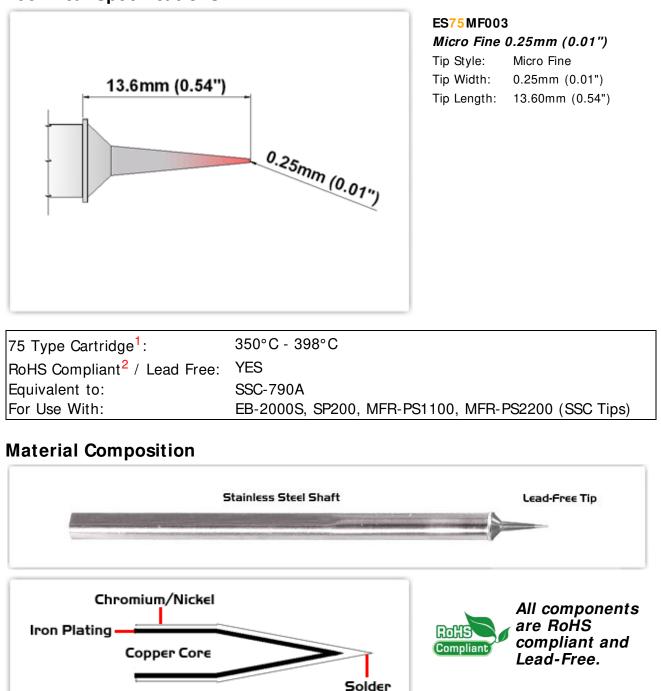

#### ES75MF003 Datasheet

#### **Technical Specifications**

Easy Braid Co. tip cartridges will typically idle within a temperature range of +/-1.1°C. However, there is variation in idle temperature across tip geometries within an individual temperature series. Easy Braid Co. offers a wide variety of tip geometries from 0.25mm fine point tip to 5mm chisel. The length and geometry of a tip will have an influence on the tip idle temperature. To accurately measure idle temperature it will depend greatly on the measurement method,

technique and equipment used. Two different methods or the use of alternative equipment will produce different test results.

2 Please refer to <u>http://www.rohs.gov.uk</u> for details on RoHS Compliance.