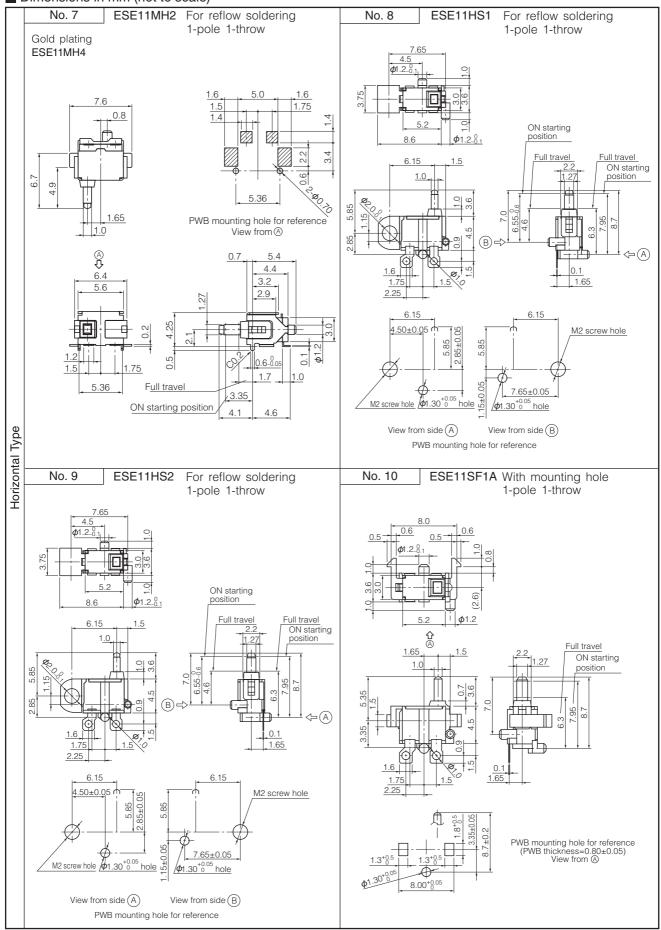

| 9,000 pcs.<br>Embossed Taping (Reel Pack) |

#### ■ Dimensions in mm (not to scale)



#### ■ Dimensions in mm (not to scale)



#### ■ Dimensions in mm (not to scale)



#### ■ Circuit Diagram



# ■ Packaging Specifications Standard Reel Dimensions in mm (not to scale