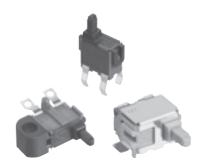

#### 5N Detector Switches

#### Type: **ESE11**

#### ■ Recommended Applications

• Detection of media in portable electronic equipment