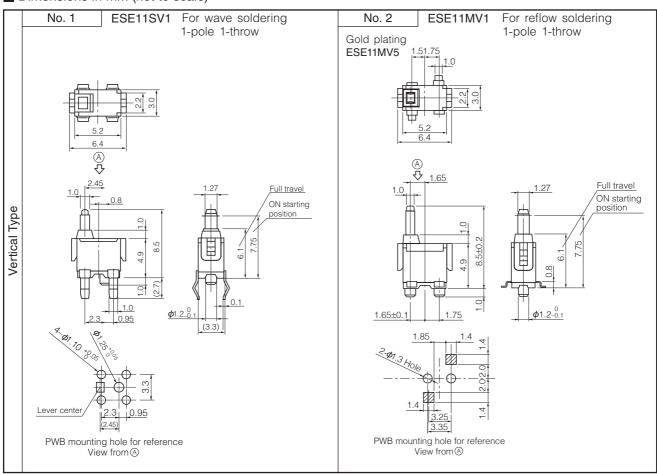

| 9,000 pcs.<br>Embossed Taping (Reel Pack) |

#### ■ Dimensions in mm (not to scale)



#### ■ Dimensions in mm (not to scale)



#### ■ Dimensions in mm (not to scale)



#### ■ Circuit Diagram



# ■ Packaging Specifications Standard Reel Dimensions in mm (not to scale