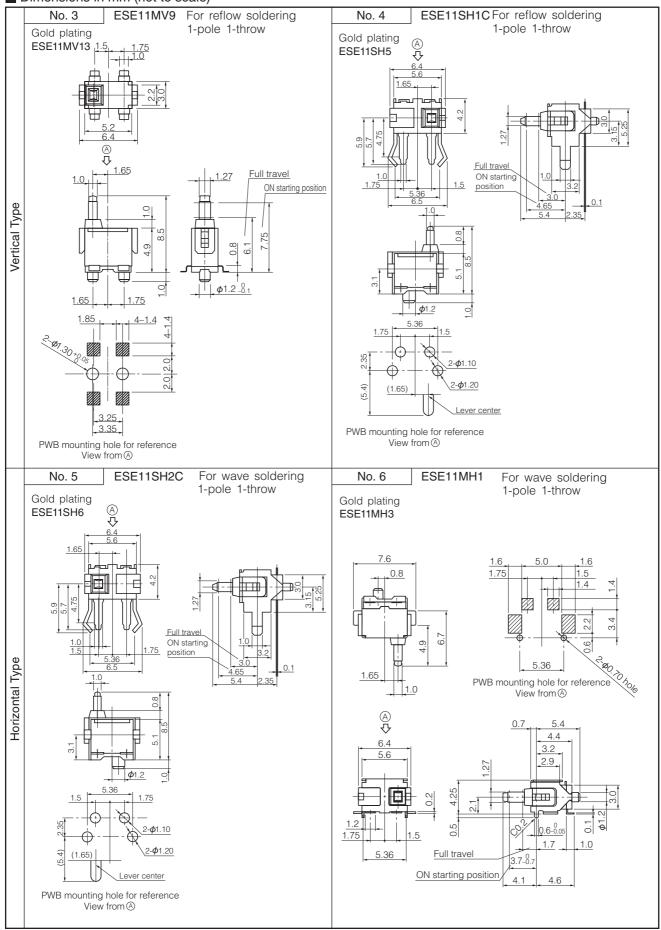

| 9,000 pcs.<br>Embossed Taping (Reel Pack) |

#### ■ Dimensions in mm (not to scale)



#### ■ Dimensions in mm (not to scale)



#### ■ Dimensions in mm (not to scale)



#### ■ Circuit Diagram



# ■ Packaging Specifications Standard Reel Dimensions in mm (not to scale