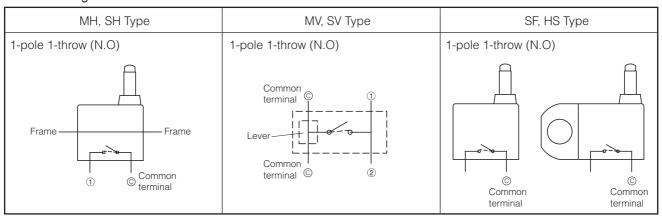

| 9,000 pcs.<br>Embossed Taping (Reel Pack) |

#### ■ Dimensions in mm (not to scale)



#### ■ Dimensions in mm (not to scale)



#### ■ Dimensions in mm (not to scale)



#### ■ Circuit Diagram



# ■ Packaging Specifications Standard Reel Dimensions in mm (not to scale