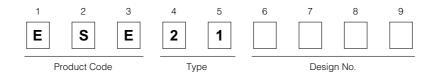

parts cover such applications as commercial, industrial, and automotives areas.

We are looking forward to setting up business relationship with you and hope to provide you with the best service and solution. Let us make a better world for our industry!



# Contact us

Tel: +86-755-8981 8866 Fax: +86-755-8427 6832

Email & Skype: info@chipsmall.com Web: www.chipsmall.com

Address: A1208, Overseas Decoration Building, #122 Zhenhua RD., Futian, Shenzhen, China







## 2NV Detector Switches

# Type: **ESE21**



- Features
- External dimensions: 3.4 mm×3.8 mm, Height 2.3 mm
- Light operating force
- Reflow soldering

- Recommended Applications
- Detection of media in portable electronic equipment
- Detection of flaps (of folded body) for cellular phones

## ■ Explanation of Part Numbers



#### ■ Specifications

| Rating                          | 50 μA 3 Vdc to 10 mA 5 Vdc (Resistive load)                                                                             |
|---------------------------------|-------------------------------------------------------------------------------------------------------------------------|
| Contact Resistance              | 500 mΩ max.                                                                                                             |
| Insulation Resistance           | 100 MΩ min. (100 Vdc)                                                                                                   |
| Dielectric Withstanding Voltage | 100 Vac for 1 minute