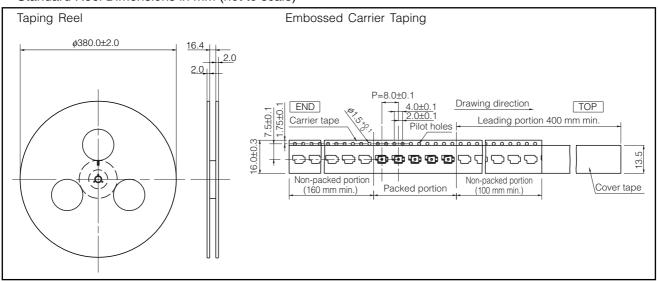

|
| Low Temperature Resistance      | -25 °C for 96 hours                                                                                                     |
| Humidity Resistance             | +40 °C 90 % to 95 % RH for 96 hours                                                                                     |
| Minimum Quantity/Packing Unit   | 2000 pcs. Embossed Taping (Reel Pack)                                                                                   |
| Quantity/Carton                 | 12000 pcs.                                                                                                              |

## ■ Dimensions in mm (not to scale)



#### ■ Circuit Diagram



#### ■ Packaging Specifications Standard Reel Dimensions in mm (not to scale)