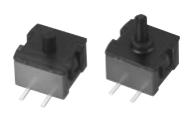

## 2NV Detector Switches

# Type: **ESE21**

- Features
- External dimensions: 3.4 mm×3.8 mm, Height 2.3 mm
- Light operating force
- Reflow soldering

- Recommended Applications
- Detection of media in portable electronic equipment
- Detection of flaps (of folded body) for cellular phones