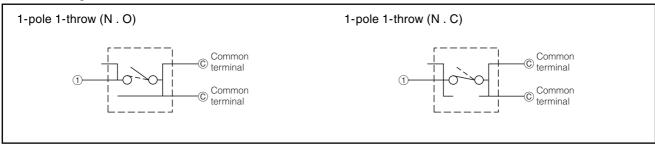

|
| Low Temperature Resistance      | -25 °C for 96 hours                                                                                                     |
| Humidity Resistance             | +40 °C 90 % to 95 % RH for 96 hours                                                                                     |
| Minimum Quantity/Packing Unit   | 2000 pcs. Embossed Taping (Reel Pack)                                                                                   |
| Quantity/Carton                 | 12000 pcs.                                                                                                              |

## ■ Dimensions in mm (not to scale)



#### ■ Circuit Diagram



#### ■ Packaging Specifications Standard Reel Dimensions in mm (not to scale)