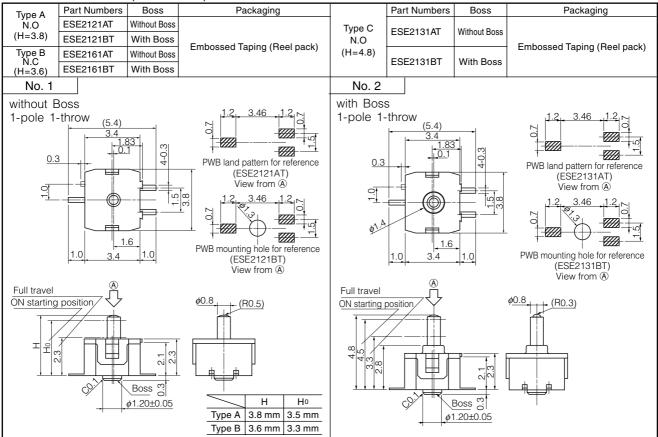

#### ■ Specifications

| Rating                          | 50 μA 3 Vdc to 10 mA 5 Vdc (Resistive load)                                                                             |
|---------------------------------|-------------------------------------------------------------------------------------------------------------------------|
| Contact Resistance              | 500 mΩ max.                                                                                                             |
| Insulation Resistance           | 100 MΩ min. (100 Vdc)                                                                                                   |
| Dielectric Withstanding Voltage | 100 Vac for 1 minute                                                                                                    |
| Operating Force                 | 300 mN max.                                                                                                             |
| Mounting Height                 | 2.3 mm                                                                                                                  |
| Poles and Throws                | 1-pole 1-throw                                                                                                          |
| Full Travel (Pushing distance)  | · N.O : Height=3.8 mm 2.3 mm (1.5 mm)<br>· N.C : Height=3.6 mm 2.3 mm (1.3 mm)<br>· N.O : Height=4.8 mm 3.3 mm (1.5 mm) |
| Operating Life                  | 50000 cycles min.                                                                                                       |
| Temperature Range               | −10 °C to +60 °C                                                                                                        |
| Heat Resistance                 | +80 °C for 96 hours                                                                                                     |
| Low Temperature Resistance      | -25 °C for 96 hours                                                                                                     |
| Humidity Resistance             | +40 °C 90 % to 95 % RH for 96 hours                                                                                     |
| Minimum Quantity/Packing Unit   | 2000 pcs. Embossed Taping (Reel Pack)                                                                                   |
| Quantity/Carton                 | 12000 pcs.                                                                                                              |

## ■ Dimensions in mm (not to scale)