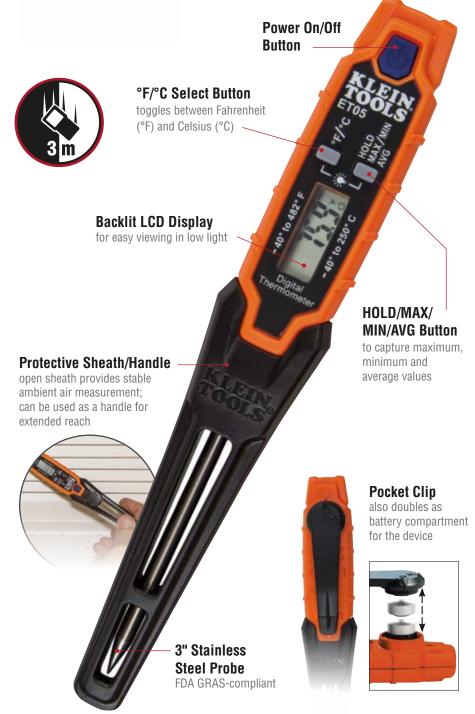

# Rugged, portable design makes the **FT05** the perfect choice for HVAC professionals.

- User selectable Fahrenheit and Celsius temperature measurements
- Range -40 to 482° F (-40 to 250° C) with 0.1 degree resolution
- Lightweight, compact tool with pocket clip provides easy storage and quick access
- Auto-power off after 15 minutes conserves battery life

### DIGITAL POCKET THERMOMETER

### ETQ5

 $\label{thm:continuous} Thermometer\ is\ NOT\ intended\ for\ use\ on\ people\ or\ animals.$ 

| Cat. No. | UPC# 0-92644+ | Batteries | Height        | Width         | Depth         | Weight (oz.) |
|----------|---------------|-----------|---------------|---------------|---------------|--------------|
| ET05     | 69060-0       | 2x LR44   | 6.5" (165 mm) | 1.08" (27 mm) | 0.96" (24 mm) | 1.3 (37 g)   |