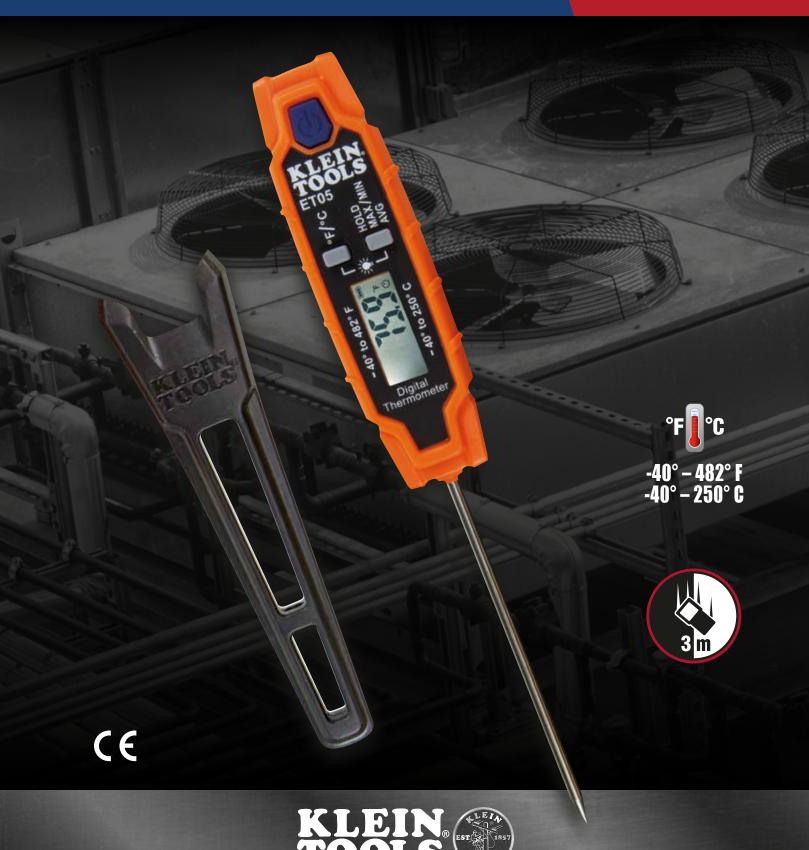

# DIGITAL POCKET THERMOMETER

## **ET05**

For Professionals... Since 1857

# Rugged, portable design makes the **FT05** the perfect choice for HVAC professionals.

- User selectable Fahrenheit and Celsius temperature measurements
- Range -40 to 482° F (-40 to 250° C) with 0.1 degree resolution
- Lightweight, compact tool with pocket clip provides easy storage and quick access
- Auto-power off after 15 minutes conserves battery life