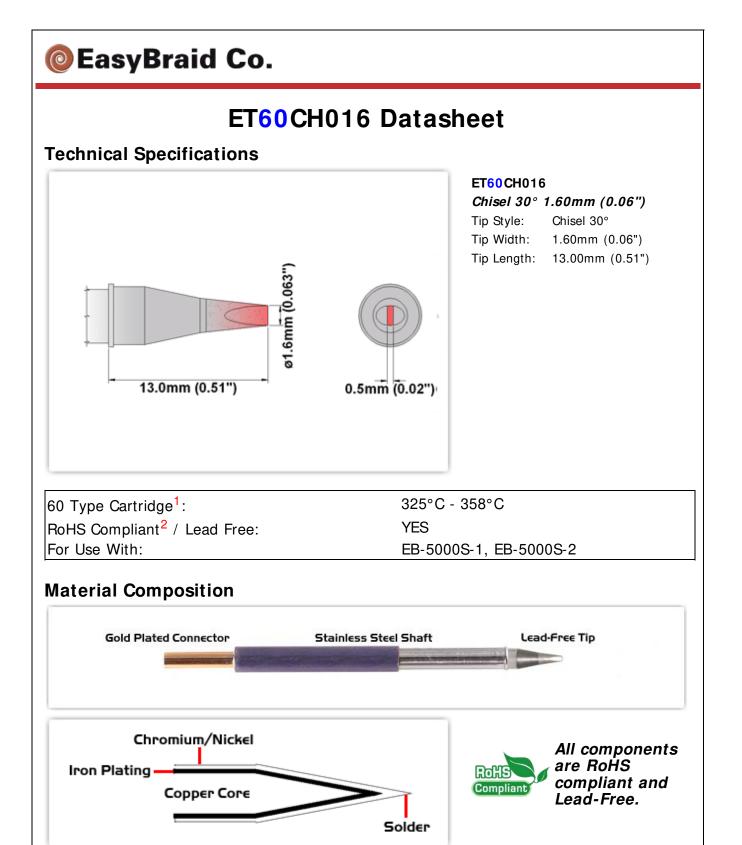

<sup>1</sup> Easy Braid Co. tip cartridges will typically idle within a temperature range of +/-1.1°C. However, there is variation in idle temperature across tip geometries within an individual temperature series. Easy Braid Co. offers a wide variety of tip geometries from 0.25mm fine point tip to 5mm chisel. The length and geometry of a tip will have an influence on the tip idle temperature. To accurately measure idle temperature it will depend greatly on the measurement method, technique and equipment used. Two different methods or the use of alternative equipment will produce different test results.

2 Please refer to <u>http://www.rohs.gov.uk</u> for details on RoHS Compliance.

Copyright © 2010-2012 Easy Braid Co. All Rights Reserved