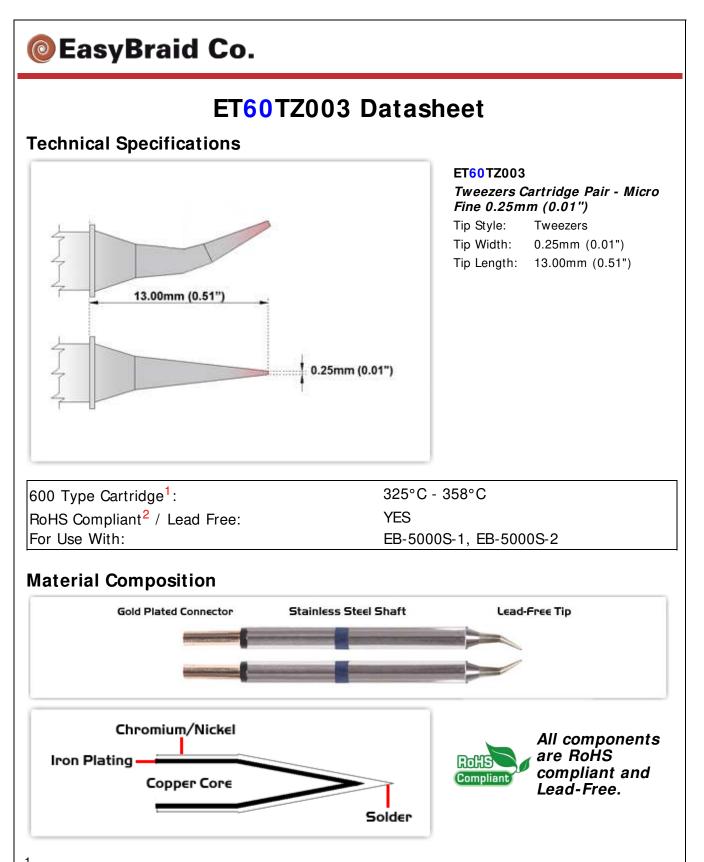

<sup>1</sup> Easy Braid Co. tip cartridges will typically idle within a temperature range of +/-1.1°C. However, there is variation in idle temperature across tip geometries within an individual temperature series. Easy Braid Co. offers a wide variety of tip geometries from 0.25mm fine point tip to 5mm chisel. The length and geometry of a tip will have an influence on the tip idle temperature. To accurately measure idle temperature it will depend greatly on the measurement method, technique and equipment used. Two different methods or the use of alternative equipment will produce different test results.

2 Please refer to <u>http://www.rohs.gov.uk</u> for details on RoHS Compliance.

Copyright © 2010-2014 Easy Braid Co. All Rights Reserved