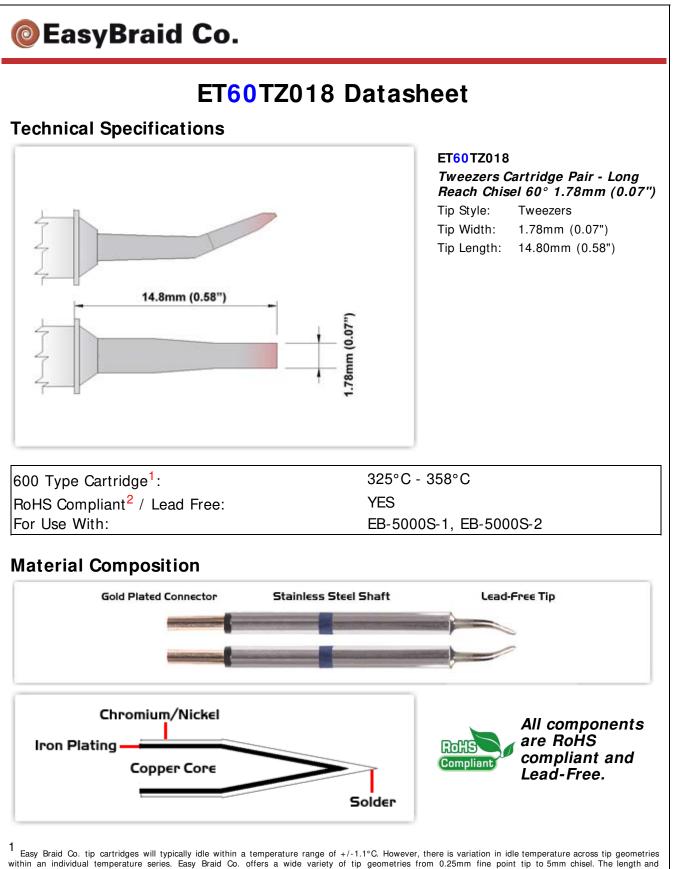

within an individual temperature series. Easy Braid Co. offers a wide variety of tip geometries from 0.25mm fine point tip to 5mm chisel. The length and geometry of a tip will have an influence on the tip idle temperature. To accurately measure idle temperature it will depend greatly on the measurement method, technique and equipment used. Two different methods or the use of alternative equipment will produce different test results.