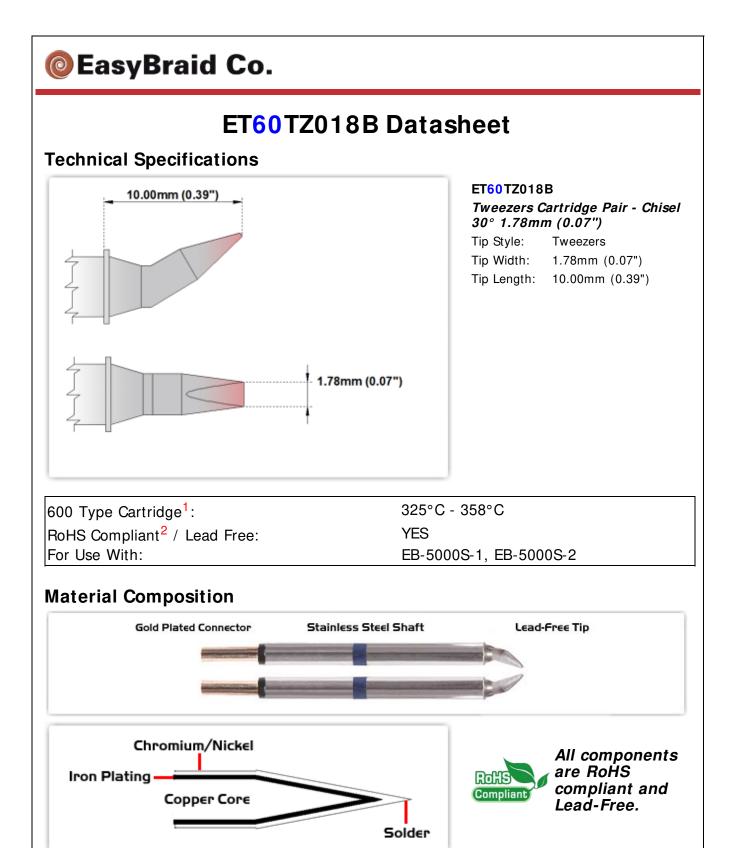

1 Easy Braid Co. tip cartridges will typically idle within a temperature range of +/-1.1°C. However, there is variation in idle temperature across tip geometries within an individual temperature series. Easy Braid Co. offers a wide variety of tip geometries from 0.25mm fine point tip to 5mm chisel. The length and geometry of a tip will have an influence on the tip idle temperature. To accurately measure idle temperature it will depend greatly on the measurement method, technique and equipment used. Two different methods or the use of alternative equipment will produce different test results.

2 Please refer to <u>http://www.rohs.gov.uk</u> for details on RoHS Compliance.

Copyright © 2010-2014 Easy Braid Co. All Rights Reserved