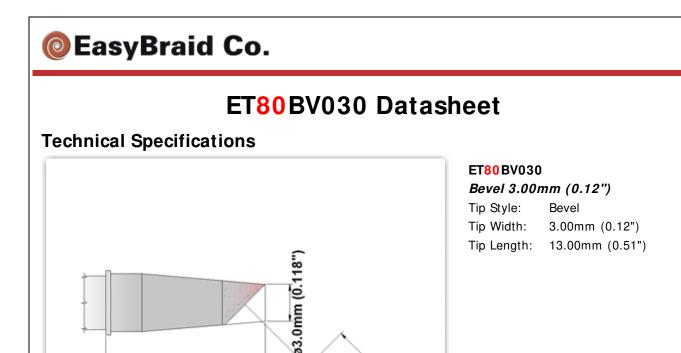

| 80 Type Cartridge <sup>1</sup> :         | 420°C - 475°C          |
|------------------------------------------|------------------------|
| RoHS Compliant <sup>2</sup> / Lead Free: | YES                    |
| For Use With:                            | EB-5000S-1, EB-5000S-2 |

## **Material Composition**

13.0mm (0.51")