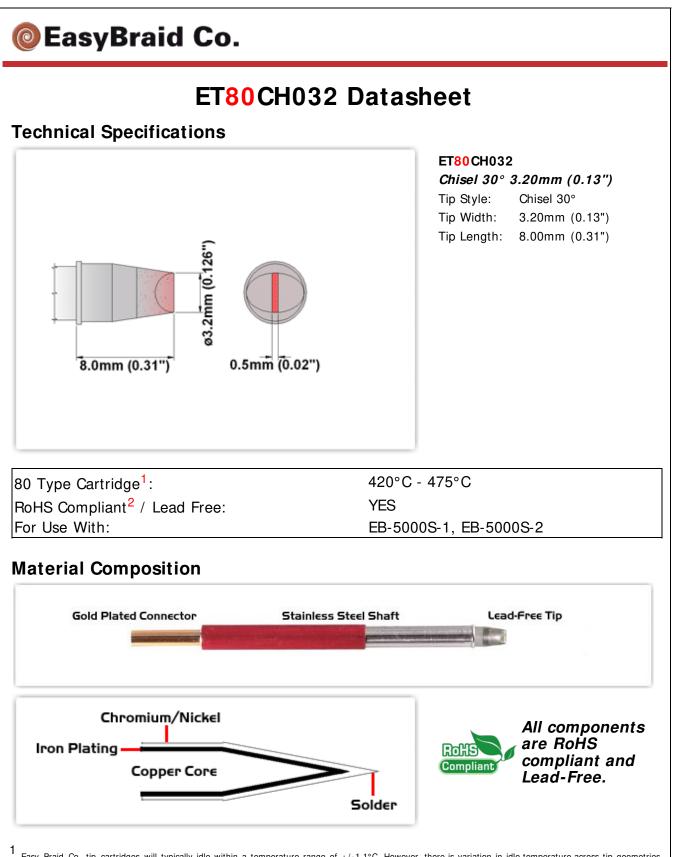

<sup>I</sup> Easy Braid Co. tip cartridges will typically idle within a temperature range of +/-1.1°C. However, there is variation in idle temperature across tip geometries within an individual temperature series. Easy Braid Co. offers a wide variety of tip geometries from 0.25mm fine point tip to 5mm chisel. The length and geometry of a tip will have an influence on the tip idle temperature. To accurately measure idle temperature it will depend greatly on the measurement method, technique and equipment used. Two different methods or the use of alternative equipment will produce different test results.

o

2 Please refer to <u>http://www.rohs.gov.uk</u> for details on RoHS Compliance.

Copyright © 2010-2012 Easy Braid Co. All Rights Reserved