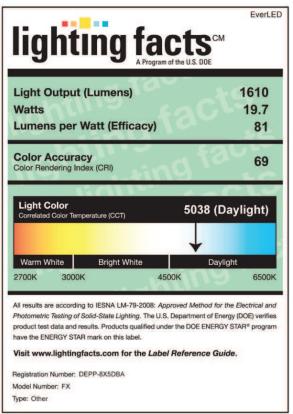

#### High Quality & Performance

- No burn out failure, 70% light output at rated life
- ➤ No flicker or stroboscopic effect
- ≥ Instant on
- Dimmable
- ➤ Works well in cold temperatures down to -40° C
- ➤ No reflector light loss
- > 100% designed and manufactured in the USA
- ➤ High-performance components
- ➤ LM-79 data available
- ➤ 96.3% Lumen maintenance after 6000 hours
- DOE Lighting Facts™ registered

## **Specifications**

- Light output/lumens typical 1600-2000lm
- Typical power, 19-22W
- Lumens per watt (efficacy) up to 100lm/W
- 10 year standard warranty
- Color Rendering Index (CRI) typical, 75 or 85
- ➤ 3 standard color temperatures: 3000K, 4000K, and 5000K
- ➤ 5 specialty color temperatures available: 2700K, 3500K, 4500K, 5700K, 6500K
- ➤ Works in T8, T10, and T12 bi-pin applications