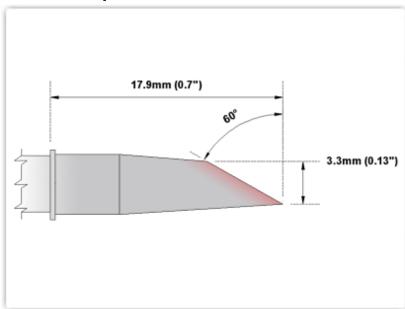

#### ETM60DS525

Hoof 3.3mm (0.13")

Tip Style: Hoof

Tip Width: 3.30mm (0.13") Tip Length: 17.90mm (0.70")

Lead-Free.

60 Type Cartridge<sup>1</sup>: 325°C - 358°C

RoHS Compliant<sup>2</sup> / Lead Free: YES

For Use With: EB-5000S-1, EB-5000S-2