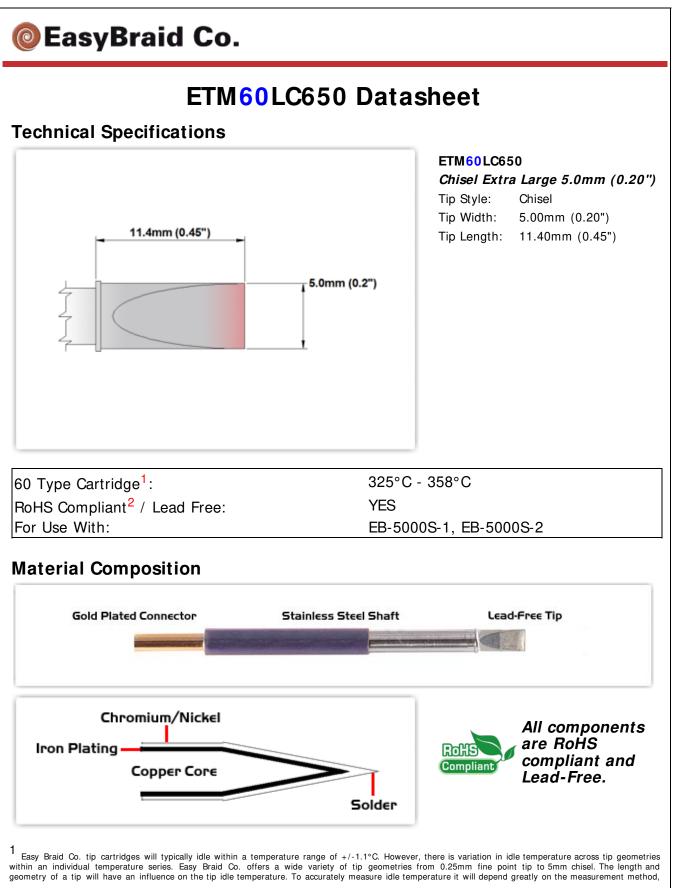

technique and equipment used. Two different methods or the use of alternative equipment will produce different test results.

2 Please refer to <u>http://www.rohs.gov.uk</u> for details on RoHS Compliance.