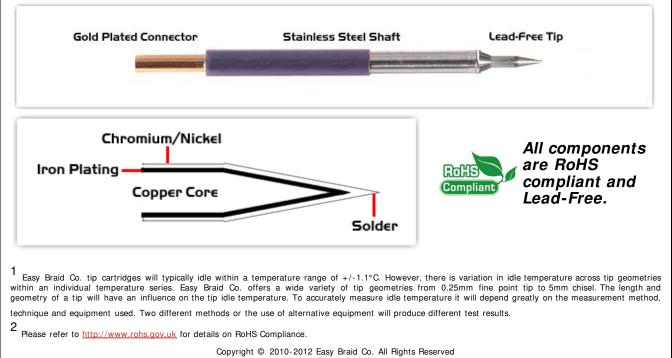

| 60 Type Cartridge <sup>1</sup> :         | 325°C - 358°C          |
|------------------------------------------|------------------------|
| RoHS Compliant <sup>2</sup> / Lead Free: | YES                    |
| For Use With:                            | EB-5000S-1, EB-5000S-2 |

### **Material Composition**