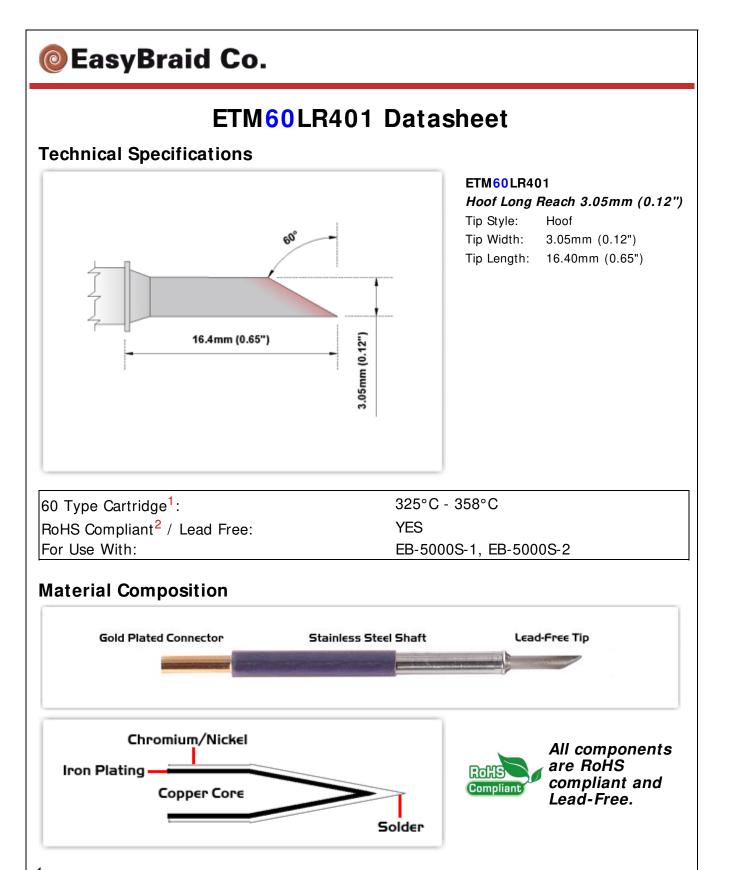

<sup>1</sup> Easy Braid Co. tip cartridges will typically idle within a temperature range of +/-1.1°C. However, there is variation in idle temperature across tip geometries within an individual temperature series. Easy Braid Co. offers a wide variety of tip geometries from 0.25mm fine point tip to 5mm chisel. The length and geometry of a tip will have an influence on the tip idle temperature. To accurately measure idle temperature it will depend greatly on the measurement method, technique and equipment used. Two different methods or the use of alternative equipment will produce different test results.

2 Please refer to <u>http://www.rohs.gov.uk</u> for details on RoHS Compliance.

Copyright © 2010-2012 Easy Braid Co. All Rights Reserved