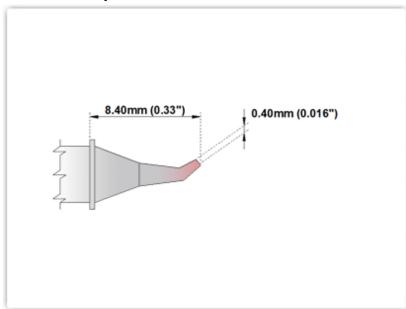

#### ETM60SB275

Bent Sharp 30° 0.4mm (0.016")

Lead-Free.

Tip Style: Bent Sharp 30° Tip Width: 0.40mm (0.016") Tip Length: 8.40mm (0.33")

60 Type Cartridge<sup>1</sup>: 325°C - 358°C

RoHS Compliant<sup>2</sup> / Lead Free: YES