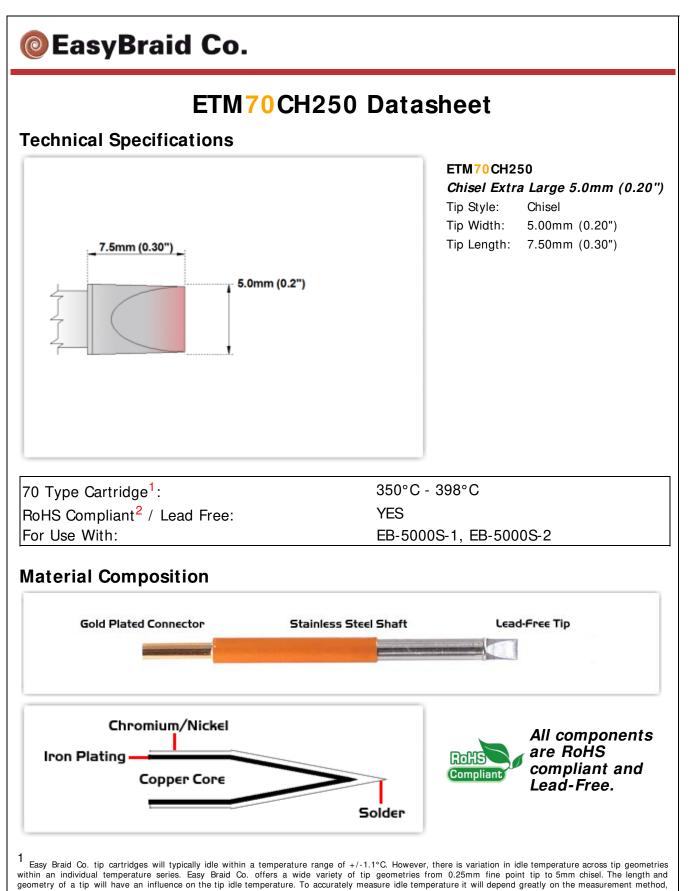

technique and equipment used. Two different methods or the use of alternative equipment will produce different test results.

2 Please refer to <u>http://www.rohs.gov.uk</u> for details on RoHS Compliance.