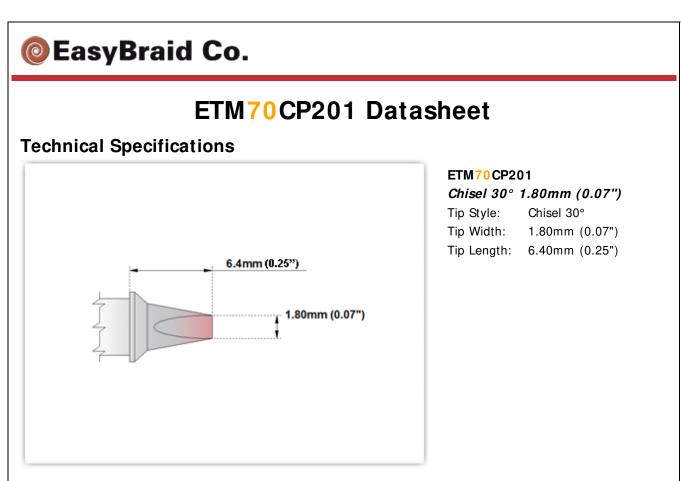

70 Type Cartridge1:350°C - 398°CRoHS Compliant2 / Lead Free:YESFor Use With:EB-5000S-1, EB-5000S-2