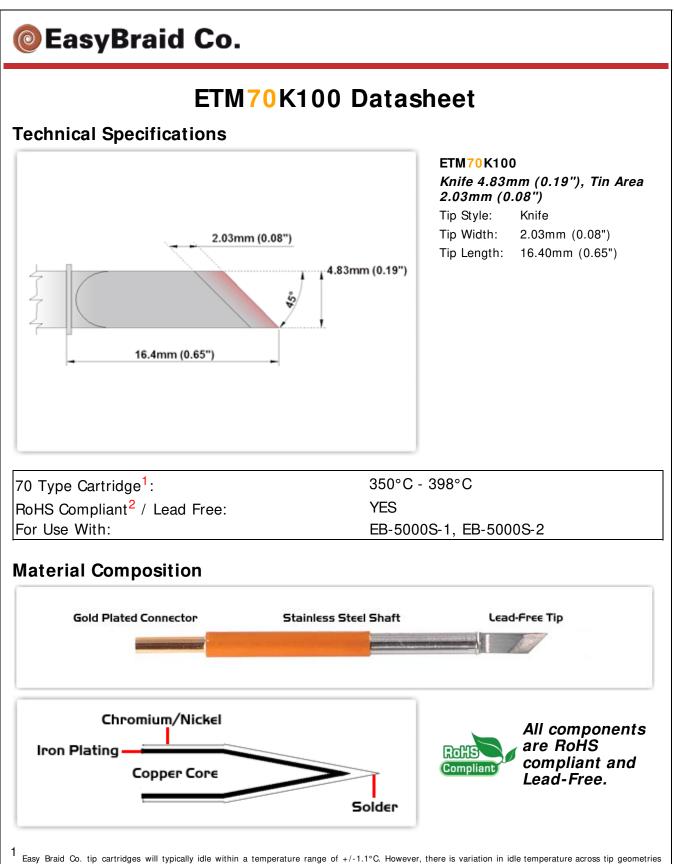

<sup>1</sup> Easy Braid Co. tip cartridges will typically idle within a temperature range of +/-1.1°C. However, there is variation in idle temperature across tip geometries within an individual temperature series. Easy Braid Co. offers a wide variety of tip geometries from 0.25mm fine point tip to 5mm chisel. The length and geometry of a tip will have an influence on the tip idle temperature. To accurately measure idle temperature it will depend greatly on the measurement method,

technique and equipment used. Two different methods or the use of alternative equipment will produce different test results.

2 Please refer to <u>http://www.rohs.gov.uk</u> for details on RoHS Compliance.