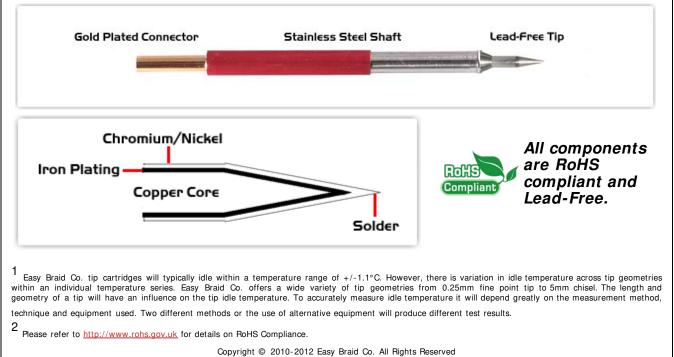

| 80 Type Cartridge <sup>1</sup> :         |
|------------------------------------------|
| RoHS Compliant <sup>2</sup> / Lead Free: |
| For Use With:                            |

420°C - 475°C YES EB-5000S-1, EB-5000S-2