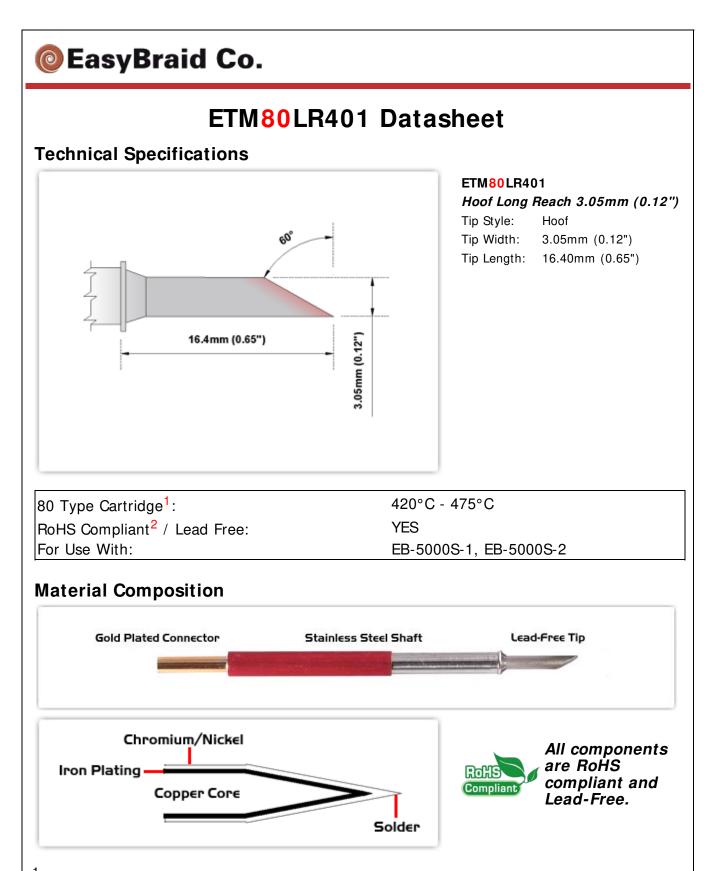

<sup>1</sup> Easy Braid Co. tip cartridges will typically idle within a temperature range of +/-1.1°C. However, there is variation in idle temperature across tip geometries within an individual temperature series. Easy Braid Co. offers a wide variety of tip geometries from 0.25mm fine point tip to 5mm chisel. The length and geometry of a tip will have an influence on the tip idle temperature. To accurately measure idle temperature it will depend greatly on the measurement method, technique and equipment used. Two different methods or the use of alternative equipment will produce different test results.

2 Please refer to <u>http://www.rohs.gov.uk</u> for details on RoHS Compliance.

Copyright © 2010-2012 Easy Braid Co. All Rights Reserved