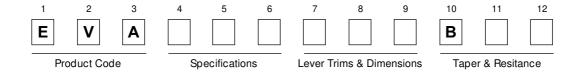

ution. Let us make a better world for our industry!



# Contact us

Tel: +86-755-8981 8866 Fax: +86-755-8427 6832

Email & Skype: info@chipsmall.com Web: www.chipsmall.com

Address: A1208, Overseas Decoration Building, #122 Zhenhua RD., Futian, Shenzhen, China







Linear Position Sensors (for reference only)

Japan Malaysia

## Type: EVAJ EVAWA, EVAWM (Slim Type) EVAW7 (Headlight Sensor)



Dec. 2005

- Features
- High performance that guarantees a terminal-based linearity within ±0.5%
- A wide variety of operation strokes
- Long life and high resolution
- Recommended Applications
- Detection of still camera/camcorder lens positions
- Detection of car seat positions
- Steering wheel tilt and telescopic controller
- Car headlight angle detection sensor

#### ■ Explanation Part Numbers



### Specifications

|                               |                  | EVAJ, EVAWA, EVAWM                                                                   | EVAW7                |                      |
|-------------------------------|------------------|--------------------------------------------------------------------------------------|----------------------|----------------------|
| Mechanical                    | Stroke           | 13.0 mm±0.5 mm<br>18.0 mm±0.5 mm<br>32.0 mm±0.5 mm                                   | 9.0 mm±0.5 mm        | 8.0 mm±0.5 mm        |
|                               | Operating Force  | 0.25 N max.<br>(Measurement speed: 5 mm/s to 25 mm/s)                                | 2 N max.             | 1 N max.             |
| Electrical                    |