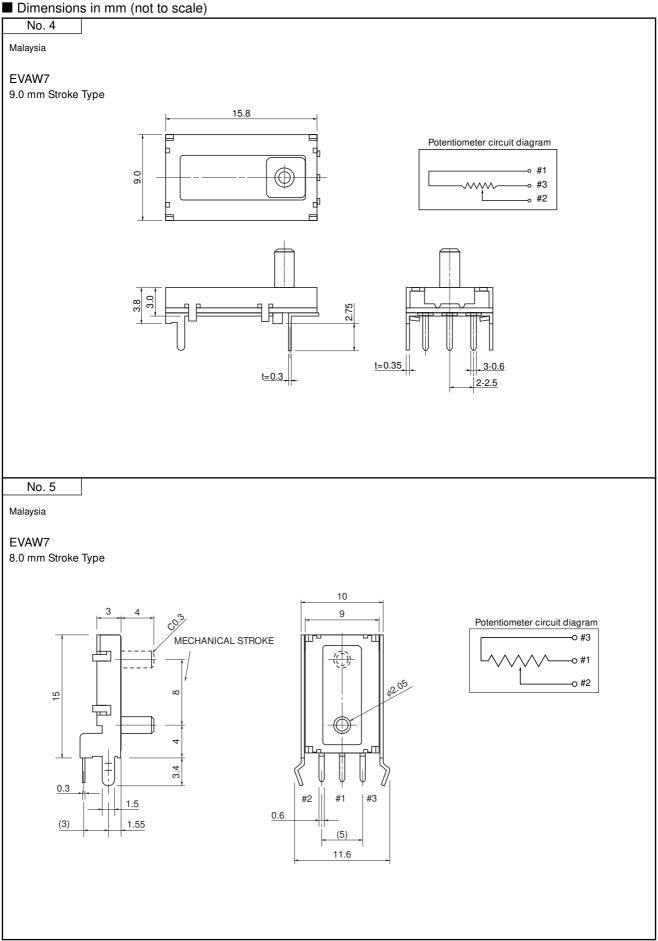

.          |
|                               | Taper            | В                                                                                    | В                    |                      |
| Endurance                     | Operating Life   | 100000 cycles min.<br>(Type capable of 200000 or more<br>operaton is also available) | 10000 cycles min.    | 10000 cycles min.    |
| Minimum Quantity/Packing Unit |                  | 100 pcs. (Tray Pack)                                                                 | 300 pcs. (Tray Pack) | 200 pcs. (Tray Pack) |
| Quantity/Carton               |                  | 500 pcs.                                                                             | 3000 pcs.            | 2000 pcs.            |

#### ■ Dimensions in mm (not to scale)