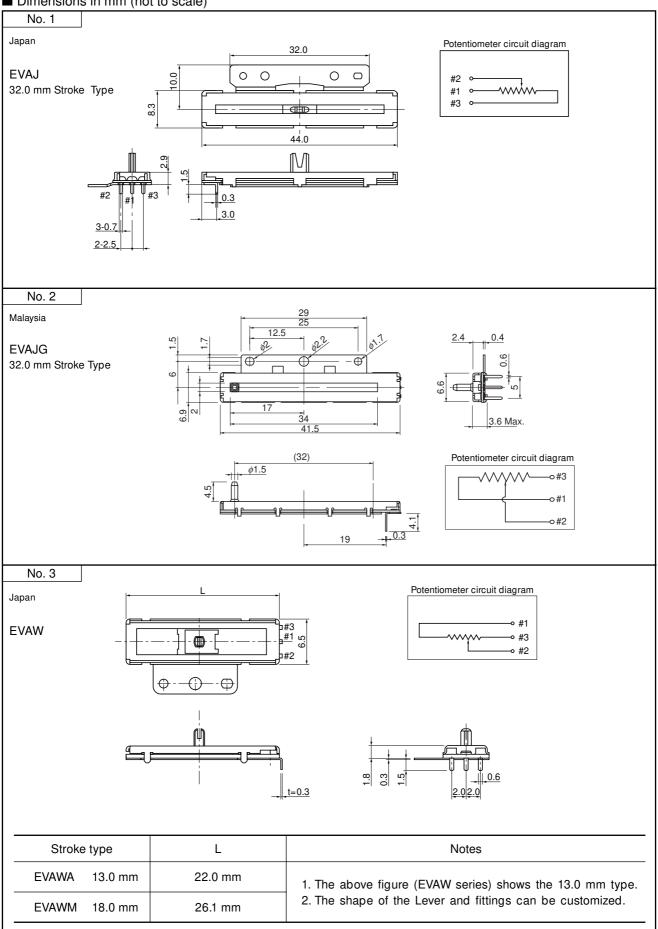

ax.          |
|                               | Taper            | В                                                                                    | В                    |                      |
| Endurance                     | Operating Life   | 100000 cycles min.<br>(Type capable of 200000 or more<br>operaton is also available) | 10000 cycles min.    | 10000 cycles min.    |
| Minimum Quantity/Packing Unit |                  | 100 pcs. (Tray Pack)                                                                 | 300 pcs. (Tray Pack) | 200 pcs. (Tray Pack) |
| Quantity/Carton               |                  | 500 pcs.                                                                             | 3000 pcs.            | 2000 pcs.            |

#### ■ Dimensions in mm (not to scale)