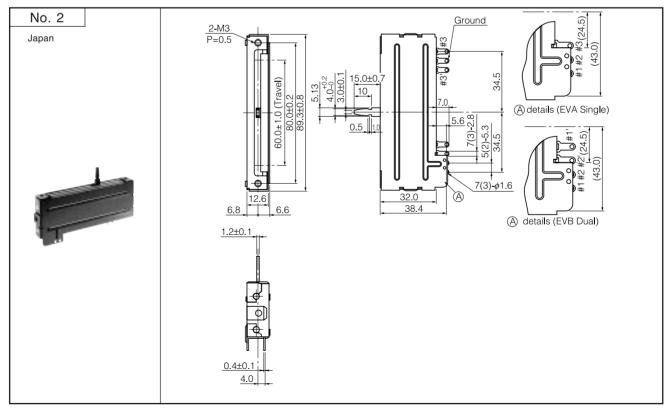

\*Custom specifications negotiable

Note: Custom design for Lever Style is available

- Dimensions in mm (not to scale)
- 100.0 mm Travel, Single EVAJY
  100.0 mm Travel, Dual EVBJY