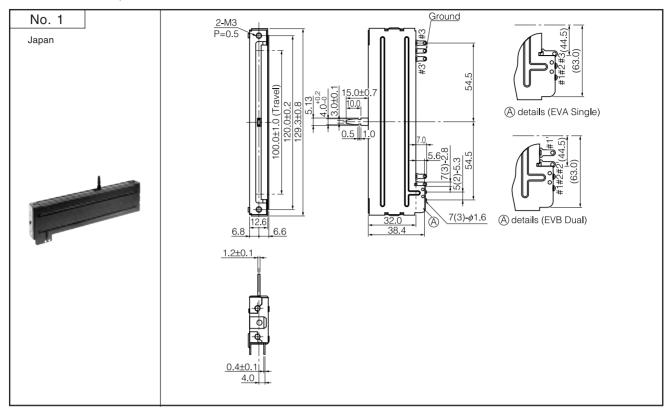

\*Custom specifications negotiable

Note: Custom design for Lever Style is available

- Dimensions in mm (not to scale)
- 100.0 mm Travel, Single EVAJY
  100.0 mm Travel, Dual EVBJY