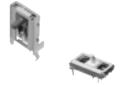

Linear Position Sensors (for reference only)

Type: **EVAW7** 

- Features
- A wide variety of operation strokes
- Long life and high resolution
- Recommended Applications
- Car headlight angle detection sensor