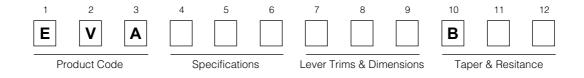

ain products comprise IC, Modules, Potentiometer, IC Socket, Relay, Connector. Our parts cover such applications as commercial, industrial, and automotives areas.

We are looking forward to setting up business relationship with you and hope to provide you with the best service and solution. Let us make a better world for our industry!



## Contact us

Tel: +86-755-8981 8866 Fax: +86-755-8427 6832

Email & Skype: info@chipsmall.com Web: www.chipsmall.com

Address: A1208, Overseas Decoration Building, #122 Zhenhua RD., Futian, Shenzhen, China







Linear Position Sensors (for reference only)

Type: **EVAW7** 



- Features
- A wide variety of operation strokes
- Long life and high resolution
- Recommended Applications
- Car headlight angle detection sensor

## ■ Explanation Part Numbers



## ■ Specifications

|                               |                  | EVAW7                |                      |
|-------------------------------|------------------|----------------------|----------------------|
| Mechanical                    | Stroke           | 9.0 mm±0.5 mm        | 8.0 mm±0.5 mm        |
|                               | Operating Force  | 2 N max.             | 1 N max.             |
| Electrical                    | Linearity        | ±2 %                 | ±1 %                 |
|                               | Total Resistance | 10 kΩ±30 %           | 4.7 kΩ±30 %          |
|                               | Voltage Rating   | 5 Vdc max.           | 12 Vdc max.          |
|                               | Taper            | В                    |