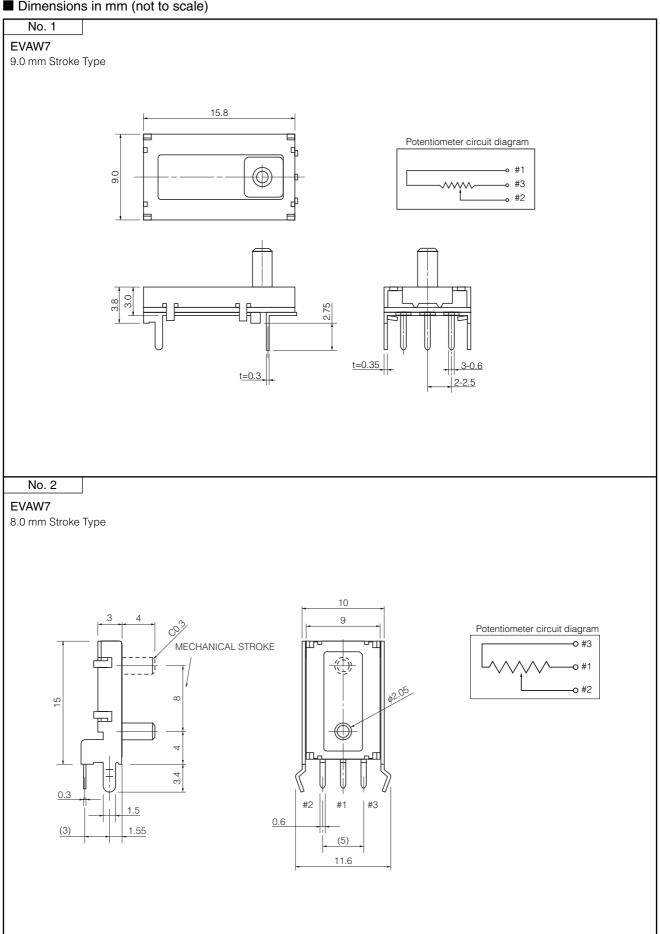

## ■ Dimensions in mm (not to scale)

## ■ Specifications

|                               |                  | EVAW7                |                      |
|-------------------------------|------------------|----------------------|----------------------|
| Mechanical                    | Stroke           | 9.0 mm±0.5 mm        | 8.0 mm±0.5 mm        |
|                               | Operating Force  | 2 N max.             | 1 N max.             |
| Electrical                    | Linearity        | ±2 %                 | ±1 %                 |
|                               | Total Resistance | 10 kΩ±30 %           | 4.7 kΩ±30 %          |
|                               | Voltage Rating   | 5 Vdc max.           | 12 Vdc max.          |
|                               | Taper            | В                    |                      |
| Endurance                     | Operating Life   | 10000 cycles min.    | 10000 cycles min.    |
| Minimum Quantity/Packing Unit |                  | 300 pcs. (Tray Pack) | 200 pcs. (Tray Pack) |
| Quantity/Carton               |                  | 3000 pcs.            | 2000 pcs.            |