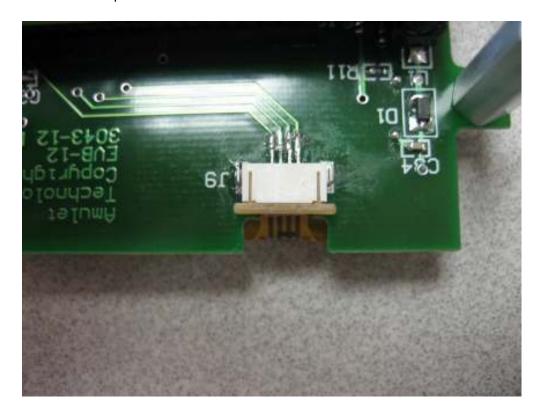

3. Insert the backlight cable into the Flip-lock connectors. Make sure the cable is not crocked and is in the connector all the way.

- 4. Peel back the double side tape cover.
- 5. Place the display on top of the double sided tap.
- 6. Place the display face down on a table and press the assembly together gently.

7. Insert the touch panel cable into the connector.

- 8. Plug in one end of the USB cable into the computer and the other into the EVB-3 PCB.
- 9. Confirm the display and touch panel work correctly. Note: it takes about 10sec for the display to turn on.
- 10. If the display does not work check the display connection.