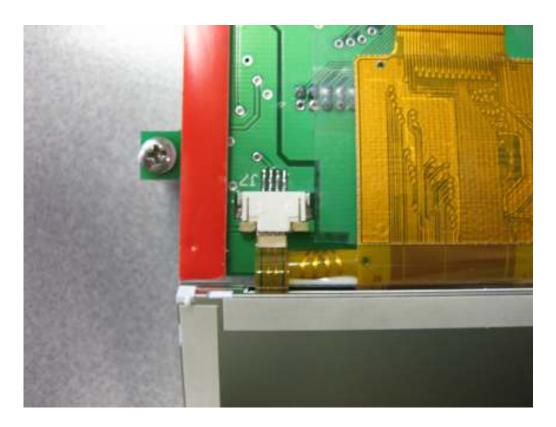

3. Insert the backlight cable into the Flip-lock connectors. Make sure the cable is not crocked and is in the connector all the way.

- 4. Peel back the double side tape cover.
- 5. Place the display on top of the double sided tap.
- 6. Place the display face down on a table and press the assembly together gently.

7. Insert the touch panel cable into the connector.

- 8. Plug in one end of the USB cable into the computer and the other into the EVB-3 PCB.
- 9. Confirm the display and touch panel work correctly. Note: it takes about 10sec for the display to turn on.
- 10. If the display does not work check the display connection.