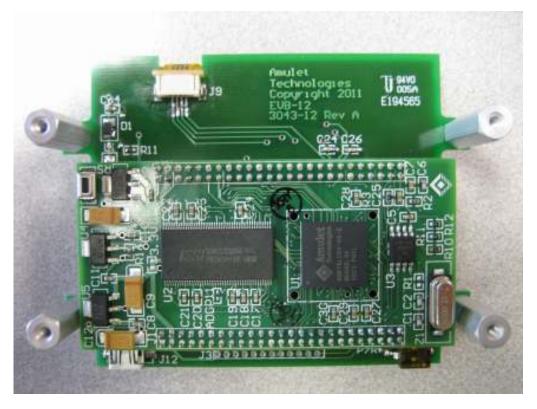

## Part List

| Item | Amulet Part Number | Qty | Description                  |
|------|--------------------|-----|------------------------------|
| 1    | 3037-0007-01       | 1   | Amulet Controller Board      |
| 2    | 3043-0007-12       | 1   | EVB-12 PCB                   |
| 3    | 0950-0001-06       | 4   | Standoff, 4-40, .750, .25 OD |
| 4    | 0900-0440-05       | 4   | Screw, 4-40, .5"             |
| 5    | 0300-0105          | 1   | Cable, USB Mini              |
| 6    | 7010-0001          | 1   | Stylus                       |
| 7    | UHT-EVK            | 1   | GEMStudio 30 Day Eval CD     |
| 8    | 0309BR-B1K         | 1   | Sale Brochure HMI Solutions  |
| 9    | 0309CC-B1K         | 1   | Sale Brochure Color Chip     |
| 10   | COG-T350MCQV-03    | 1   | Varitronix 3.5" TFT Display  |