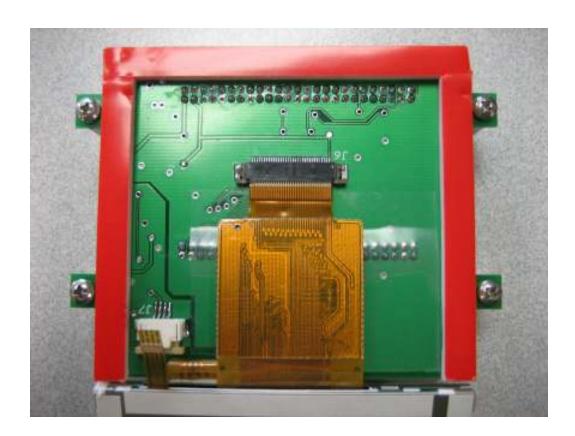

### **Assembly Instructions**

- 1. Open up the flip-locks on the display, touch panel and, backlight connector on the EVB-12 PCB.
- 2. Insert the display cable into the Flip-lock connectors. Make sure the cable is not crocked and is in the connector all the way.

3. Insert the backlight cable into the Flip-lock connectors. Make sure the cable is not crocked and is in the connector all the way.

- 4. Peel back the double side tape cover.
- 5. Place the display on top of the double sided tap.
- 6. Place the display face down on a table and press the assembly together gently.

7. Insert the touch panel cable into the connector.

- 8. Plug in one end of the USB cable into the computer and the other into the EVB-3 PCB.
- 9. Confirm the display and touch panel work correctly. Note: it takes about 10sec for the display to turn on.
- 10. If the display does not work check the display connection.