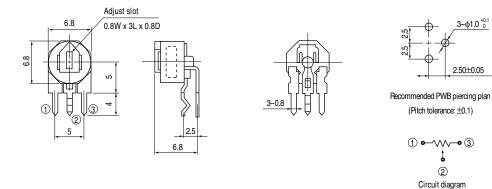

## ■ Dimensions in mm (not to scale)

#### EVM31G

3-Terminal, Side-Adjust, Both Sides Adjust