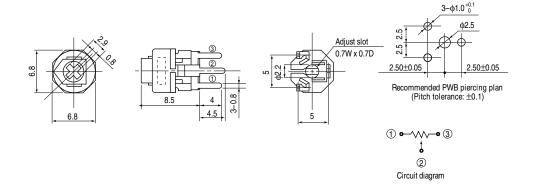

## ■ Dimensions in mm (not to scale)

### EVM4LG

3-Terminal, Top-Adjust Both Sides Adjust Cross Slot Screw Adjust