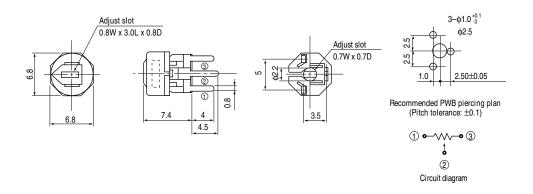

## ■ Dimensions in mm (not to scale)

#### EVM38G

3-Terminal, Top-Adjust Both Sides Adjust