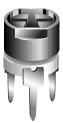

### **5mm Size Ceramic Trimmer Potentiometers**

(Cermet)

туре: ЕVМ □ □G

Recommended Applications

· Audio visual equipment, home electrical appliances

#### EVM5AG

3-Terminal, Top-Adjust, Both Sides Adjust (Terminal pitch: 3 x 3.5)