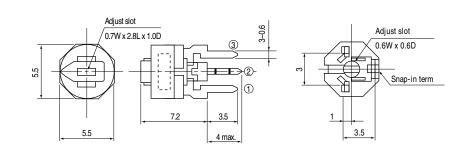

#### Dimensions in mm (not to scale)

#### EVM5AG

3-Terminal, Top-Adjust, Both Sides Adjust (Terminal pitch: 3 x 3.5)