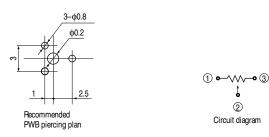

#### Dimensions in mm (not to scale)

#### EVM5AG

3-Terminal, Top-Adjust, Both Sides Adjust (Terminal pitch: 3 x 3.5)