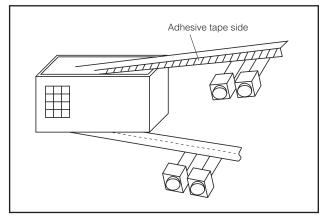

## ■ Packaging Methods for Radial Taping

### Drawing-out of taped products

Drawing-out can be done from top or bottom of an inner carton.