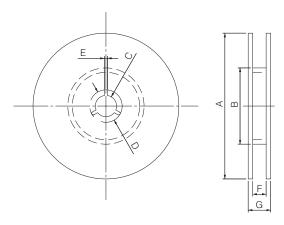

### ■ Standard Reel Dimensions in mm(not to scale)

#### REEL Material:PLASTIC

#### ●For Width 8mm

| Item      | А          | В         | С         | D         | E       |
|-----------|------------|-----------|-----------|-----------|---------|
| Rate (mm) | φ380.0±2.0 | φ80.0±1.0 | φ13.0±0.2 | φ21.0±0.8 | 2.0±0.5 |
|           |            |           |           |           |         |
| Item      | F          | G         |           |           |         |

#### ●For Width 12mm

| Item      | А                  | В         | С         | D         | Е       |
|-----------|--------------------|-----------|-----------|-----------|---------|
| Rate (mm) | <b>φ</b> 380.0±2.0 | φ80.0±1.0 | φ13.0±0.2 | φ21.0±0.8 | 2.0±0.5 |
| 14        | _                  |           | •         |           |         |
| Item      | F                  | G         |           |           |         |

#### ●For Width 16mm

| Item      | А          | В         | С         | D         | E       |
|-----------|------------|-----------|-----------|-----------|---------|
| Rate (mm) | φ380.0±2.0 | φ80.0±1.0 | φ13.0±0.2 | φ21.0±0.8 | 2.0±0.5 |
| Item      | F          | G         |           |           |         |
| Rate (mm) | 17.4±1.0   | 21.4±1.0  |           |           |         |