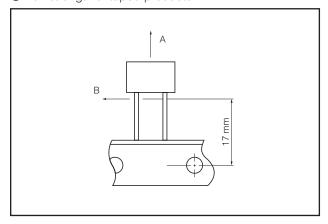

## Pull-strength of taped products

- Taped products shall not be fully drawn-out from the tape when pulling in direction A at 5.0 N max.
- Taped products shall not be drawn-out from the tape when pulling in direction B at 1.0N for 3 seconds.