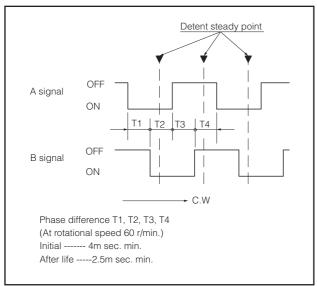

| Dielectric Withstanding Voltage  | 300 V AC for 1 minute            |
| Endurance                     | Rotation Life                    | 30,000 cycles min.               |
| Minimum Quantity/Packing Unit |                                  | 80 pcs. (Tray Pack)              |
| Quantity/Carton               |                                  | 1,600 pcs.                       |

#### ■ Dimensions in mm (not to scale)



Design and specifications are each subject to change without notice. Ask factory for the current technical specifications before purchase and/or use. Should a safety concern arise regarding this product, please be sure to contact us immediately.

Panasonic Encoders/EVQV5/T

#### ■ PWB mounting hole for reference



## ■ Circuit Diagram



#### ■ Phase Difference



#### ■ Test Circuit Diagram



Design and specifications are each subject to change without notice. Ask factory for the current technical specifications before purchase and/or use. Should a safety concern arise regarding this product, please be sure to contact us immediately.