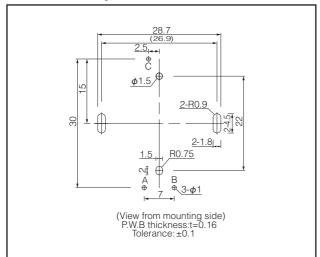

ega$ min. (at 250 V DC) |
|                               | Dielectric Withstanding Voltage  | 300 V AC for 1 minute            |
| Endurance                     | Rotation Life                    | 30,000 cycles min.               |
| Minimum Quantity/Packing Unit |                                  | 80 pcs. (Tray Pack)              |
| Quantity/Carton               |                                  | 1,600 pcs.                       |

#### ■ Dimensions in mm (not to scale)



Design and specifications are each subject to change without notice. Ask factory for the current technical specifications before purchase and/or use. Should a safety concern arise regarding this product, please be sure to contact us immediately.

Panasonic Encoders/EVQV5/T

#### ■ PWB mounting hole for reference



## ■ Circuit Diagram



#### ■ Phase Difference



#### ■ Test Circuit Diagram



Design and specifications are each subject to change without notice. Ask factory for the current technical specifications before purchase and/or use. Should a safety concern arise regarding this product, please be sure to contact us immediately.