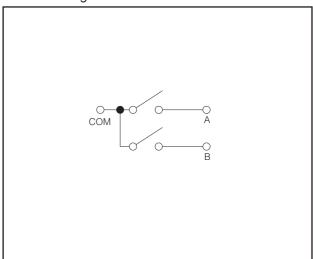

|
|                               | Dielectric Withstanding Voltage  | 300 V AC for 1 minute            |
| Endurance                     | Rotation Life                    | 30,000 cycles min.               |
| Minimum Quantity/Packing Unit |                                  | 80 pcs. (Tray Pack)              |
| Quantity/Carton               |                                  | 1,600 pcs.                       |

#### ■ Dimensions in mm (not to scale)



Design and specifications are each subject to change without notice. Ask factory for the current technical specifications before purchase and/or use. Should a safety concern arise regarding this product, please be sure to contact us immediately.

Panasonic Encoders/EVQV5/T

#### ■ PWB mounting hole for reference



## ■ Circuit Diagram



#### ■ Phase Difference



#### ■ Test Circuit Diagram



Design and specifications are each subject to change without notice. Ask factory for the current technical specifications before purchase and/or use. Should a safety concern arise regarding this product, please be sure to contact us immediately.