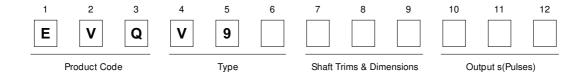

nector. Our parts cover such applications as commercial, industrial, and automotives areas.

We are looking forward to setting up business relationship with you and hope to provide you with the best service and solution. Let us make a better world for our industry!



# Contact us

Tel: +86-755-8981 8866 Fax: +86-755-8427 6832

Email & Skype: info@chipsmall.com Web: www.chipsmall.com

Address: A1208, Overseas Decoration Building, #122 Zhenhua RD., Futian, Shenzhen, China







18 mm Square Encoders (Water proof Type)

Japan

Type: **EVQV9** 



- Features
- Water resistant
- Highly responsive clicking
- High precision and reliability (uses the insertion contact method)
- Recommended Applications
- Home appliances, AV equipment, etc. (for signal input)

#### ■ Explanation of Part Numbers



## ■ Specifications

| Mechanical                      | Rotation Angle                  | 360 ° (Endless)                                                                            |                   |
|---------------------------------|---------------------------------|--------------------------------------------------------------------------------------------|-------------------|
|                                 | Shaft Pull/Push Strength        | 100 N min.                                                                                 |                   |
|                                 | Shaft Wobble                    | (Each side: 0.5 × L/30(mm)max.<br>Applied 50 mN·m moment<br>L=Length from mounting surface |                   |
|                                 | Rotation