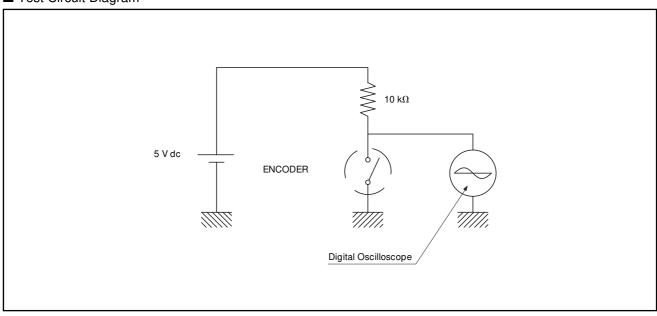

| Bouncing                        | 5 ms max.                                                                                  |                   |
| Endurance                       | Rotation Life                   | 30000 cycles min.                                                                          |                   |
| Minimum Quantity / Packing Unit |                                 | 120 pcs. (Tray Pack)                                                                       |                   |
| Quantity / Carton               |                                 | 1200 pcs.                                                                                  |                   |

Panasonic Encoders/EVQV9

#### ■ Dimensions in mm (not to scale)



## ■ Test Circuit Diagram