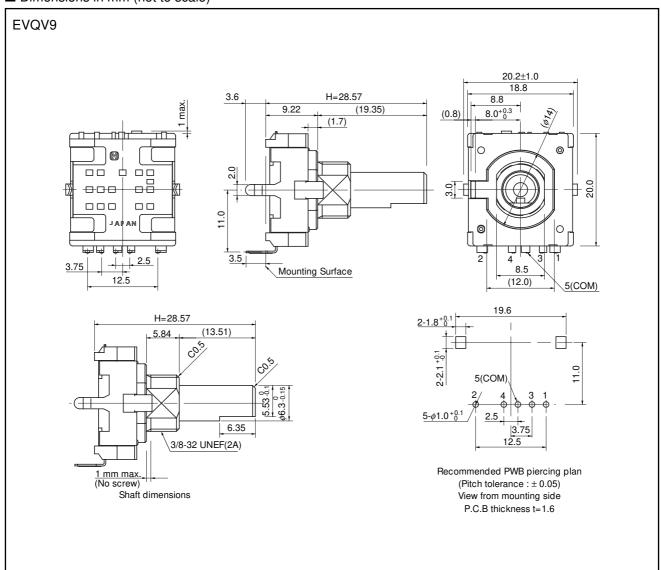

|                                 | Bouncing                        | 5 ms max.                                                                                  |                   |
| Endurance                       | Rotation Life                   | 30000 cycles min.                                                                          |                   |
| Minimum Quantity / Packing Unit |                                 | 120 pcs. (Tray Pack)                                                                       |                   |
| Quantity / Carton               |                                 | 1200 pcs.                                                                                  |                   |

Panasonic Encoders/EVQV9

#### ■ Dimensions in mm (not to scale)



## ■ Test Circuit Diagram