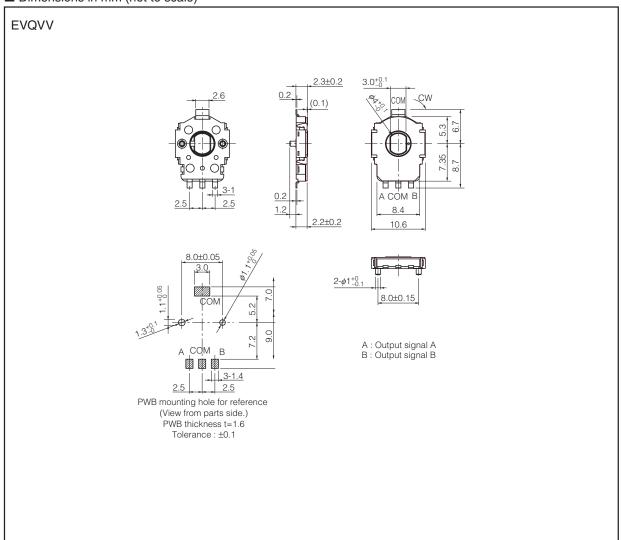

# 10 mm Square SMD Encoders

Type: **EVQVV** 

## ■ Dimensions in mm (not to scale)