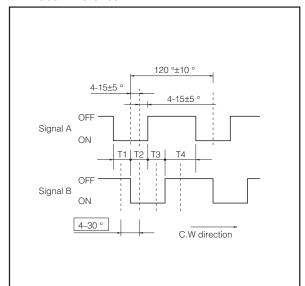

| Contact Resistance              | 10 $\Omega$ max.                      |
|                               | Insulation Resistance           | 50 M $\Omega$ min. (at 50 Vdc)        |
|                               | Dielectric Withstanding Voltage | 50 Vac for 1 minute                   |
|                               | Bouncing                        | 5 ms max.                             |
| Endurance                     | Rotation Life                   | 70000 cycles min.                     |
| Minimum Quantity/Packing Unit |                                 | 1500 pcs. Embossed Taping (Reel Pack) |
| Quantity/Carton               |                                 | 6000 pcs.                             |

## ■ Dimensions in mm (not to scale)



#### ■ Phase Difference



# ■ Test Circuit Diagram