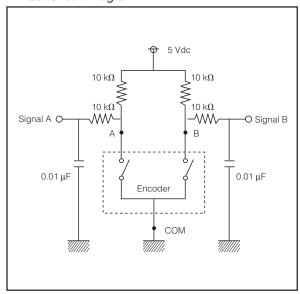

ce              | 10 $\Omega$ max.                      |
|                               | Insulation Resistance           | 50 M $\Omega$ min. (at 50 Vdc)        |
|                               | Dielectric Withstanding Voltage | 50 Vac for 1 minute                   |
|                               | Bouncing                        | 5 ms max.                             |
| Endurance                     | Rotation Life                   | 70000 cycles min.                     |
| Minimum Quantity/Packing Unit |                                 | 1500 pcs. Embossed Taping (Reel Pack) |
| Quantity/Carton               |                                 | 6000 pcs.                             |

## ■ Dimensions in mm (not to scale)



#### ■ Phase Difference



# ■ Test Circuit Diagram