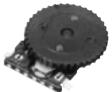

Panasonic Encoders/EVQWK

## Edge Drive Jog Encoders

Type: **EVQWK** 

- Features
- Tactile rotary operation and push operation
- Reflow soldering type available
- Anti-electrostatic measures available

- Recommended Applications
- Memory paging and transmitting
- Menu selection and input for Portable Electronic Equipment