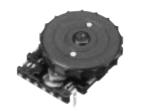

Panasonic Encoders/EVQWK

## Edge Drive Jog Encoders

Type: **EVQWK** 

- Features
- Tactile rotary operation and push operation
- Reflow soldering type available
- Anti-electrostatic measures available

- Recommended Applications
- Memory paging and transmitting
- Menu selection and input for Portable Electronic Equipment