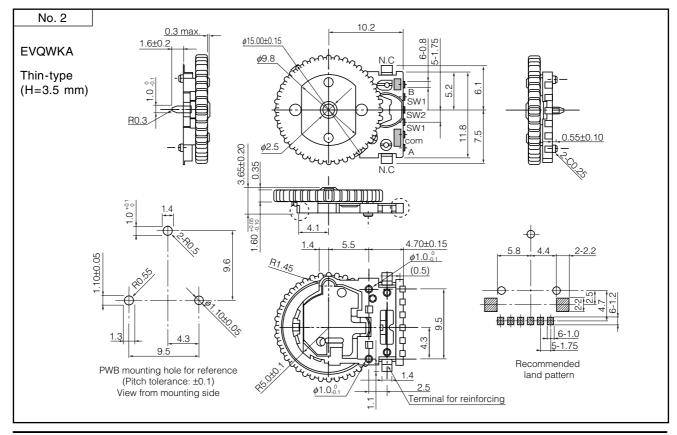

tch | Contact Resistance | 100 mΩ                               |
| Endurance                     | Encoder        | Rotation Life      | 100000 cycles min.                   |
|                               | Push-on Switch | Operating Life     |                                      |
| Minimum Quantity/Packing Unit |                |                    | 100 pcs. (Tray Pack)                 |
|                               |                |                    | 400 pcs. Embossed Taping (Reel Pack) |
| Quantity/Carton               |                |                    | 1000 pcs.                            |
|                               |                |                    | 1600 pcs.                            |

**Panasonic** Encoders/EVQWK

■ Dimensions in mm (not to scale)