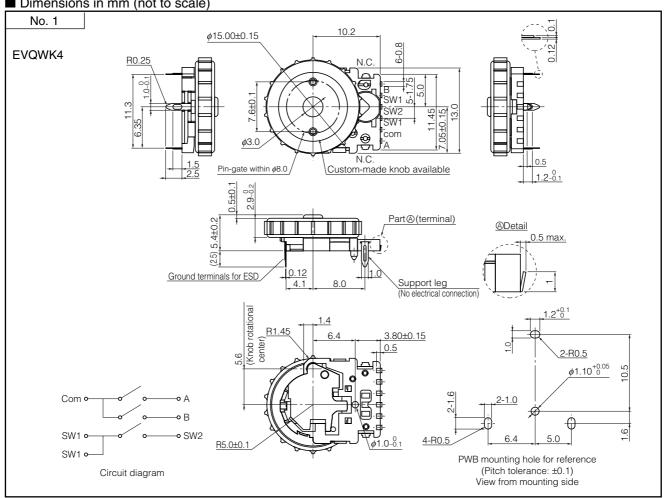

witch | Contact Resistance | 100 mΩ                               |
| Endurance                     | Encoder        | Rotation Life      | 100000 cycles min.                   |
|                               | Push-on Switch | Operating Life     |                                      |
| Minimum Quantity/Packing Unit |                |                    | 100 pcs. (Tray Pack)                 |
|                               |                |                    | 400 pcs. Embossed Taping (Reel Pack) |
| Quantity/Carton               |                |                    | 1000 pcs.                            |
|                               |                |                    | 1600 pcs.                            |

**Panasonic** Encoders/EVQWK

■ Dimensions in mm (not to scale)