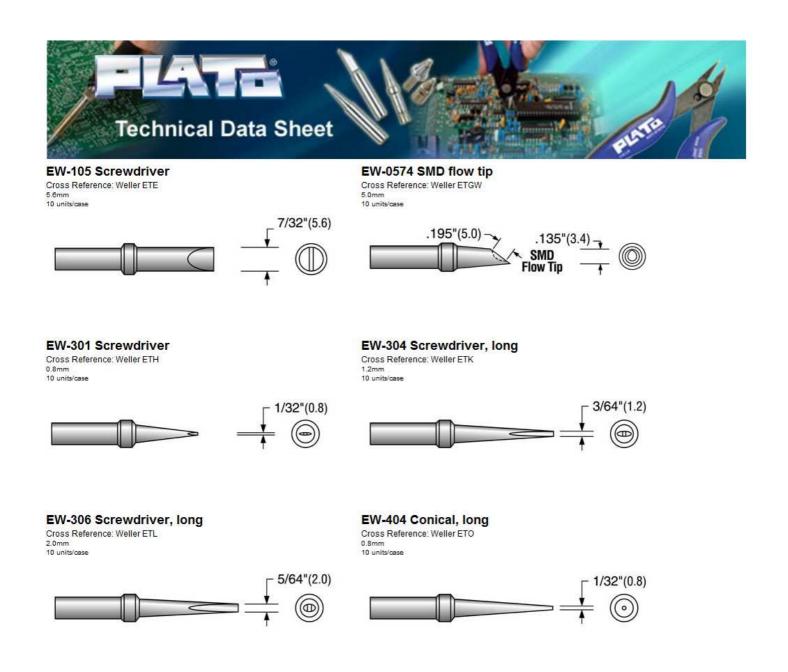

# **Product Dimensions**

#### EW-403 Conical

Cross Reference: Weller ETP 0.8mm 10 units/case

EW-101 Screwdriver, micro

Cross Reference: Weller ETR

1.6mm 10 units/case

#### EW-4796 Point

0.3mm 10 units/case

EW-401 Conical

Cross Reference: Weller ETT 0.6mm 10 units/case

EW-511 Bevel

0.8mm

10 units/case

Cross Reference: Weller ETV

EW-513 Bevel Cross Reference: Weller ETAA 1.6mm 10 units/case

#### EW-517 Bevel

3.2mm 10 units/case

 $(\bigcirc$ 

North America Techspray P.O. Box 949 Amarillo, TX 79105 800-858-4043 Email: tsales@techspray.com

Countries Outside US Call to locate a distributor in your country.