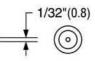

#### EW-4796 Point

0.3mm 10 units/case

EW-401 Conical

Cross Reference: Weller ETT 0.6mm 10 units/case

EW-511 Bevel

0.8mm

10 units/case

Cross Reference: Weller ETV