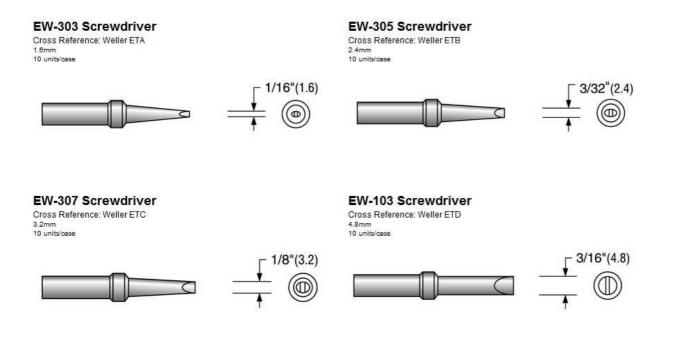

# **Product Dimensions**

#### EW-403 Conical

Cross Reference: Weller ETP 0.8mm 10 units/case

EW-101 Screwdriver, micro

Cross Reference: Weller ETR

1.6mm 10 units/case

#### EW-4796 Point

0.3mm 10 units/case

EW-401 Conical

Cross Reference: Weller ETT 0.6mm 10 units/case

EW-511 Bevel

0.8mm

10 units/case

Cross Reference: Weller ETV

EW-513 Bevel Cross Reference: Weller ETAA 1.6mm 10 units/case

#### EW-517 Bevel

3.2mm 10 units/case

 $(\bigcirc$ 

North America Techspray P.O. Box 949 Amarillo, TX 79105 800-858-4043 Email: tsales@techspray.com

Countries Outside US Call to locate a distributor in your country.