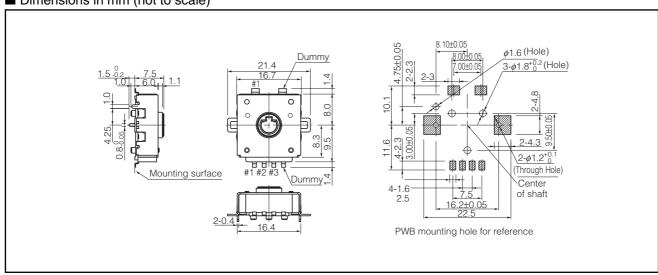

| 0.05 W                                            |
|                               | Insulation Resistance        | 100 M $\Omega$ min. at 250 Vdc                    |
|                               | Dielectric Withstand Voltage | 250 Vac for 1 minute                              |
|                               | Noise Level                  | 100 mV max.                                       |
| Endurance                     | Operating Life               | 15000 cycles min.                                 |
| Minimum Quantity/Packing Unit |                              | 350 pcs. Embossed Taping (Reel Pack)              |
| Quantity/Carton               |                              | 1400 pcs.                                         |

#### ■ Dimensions in mm (not to scale)