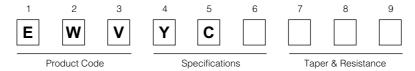

industrial, and automotives areas.

We are looking forward to setting up business relationship with you and hope to provide you with the best service and solution. Let us make a better world for our industry!



# Contact us

Tel: +86-755-8981 8866 Fax: +86-755-8427 6832

Email & Skype: info@chipsmall.com Web: www.chipsmall.com

Address: A1208, Overseas Decoration Building, #122 Zhenhua RD., Futian, Shenzhen, China







## 16 mm Square Rotary Potentiometers

Type: **EWVYC** 



- Features
- External Dimensions: 16.7 mm×16.3 mm×6.0 mm
- High click torque supported
- Has a through hole for a shaft, and is ready for automatic mounting and reflow soldering
- Recommended Applications
- Function switching/adjusting for control panels of car air conditioners

### ■ Explanation of Part Numbers



### ■ Specifications

| Mechanical                    | Rotation Angle               | 360 ° Endless                                     |
|-------------------------------|------------------------------|---------------------------------------------------|
|                               | Rotation Torque              | 20 mN·m to 65 mN·m                                |
|                               | Detent Pitch                 | 10 ° min. (Custom design available)               |
| Electrical                    | Nominal Total Resistance     | 10 k $\Omega$ to 200 k $\Omega$ (Tolerance ±30 %) |
|                               | Taper                        | B (Custom design available)                       |
|                               | Power Rating                 | 0.05 W