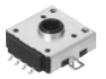

## 16 mm Square Rotary Potentiometers

Type: **EWVYC** 

- Features
- External Dimensions: 16.7 mm×16.3 mm×6.0 mm
- High click torque supported
- Has a through hole for a shaft, and is ready for automatic mounting and reflow soldering
- Recommended Applications
- Function switching/adjusting for control panels of car air conditioners