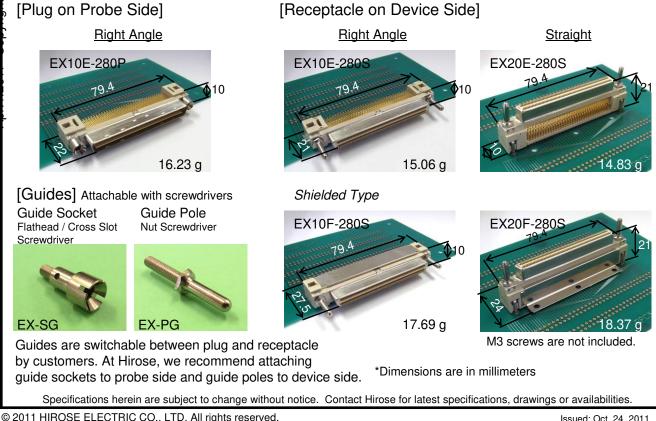

## EX Series (280 pos.)

0.8 mm Pitch, Connectors for Medical and Industrial Applications

#### Features

HRS

- 1. Optimum for portable ultrasound scanning interface
- 2. High pin count, yet small size and light weight
- Enhanced grounding structure
- 4. 4-step displaced contact point for lower insertion force with high-pin-count
- 5. Floating locator improves mounting efficiency.
- 6. Wide variations: Straight & right angle receptacles, w/ or w/o shield
- RoHS compliant, Halogen-free product\*