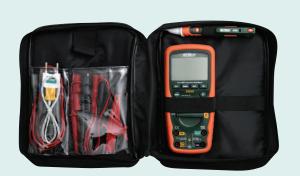

**Heavy Duty Industrial MultiMeter Kit** 

CAT IV MultiMeter and AC Voltage Detector

With 8 piece test lead kit

## **Kit Includes:**

- Model EX505 Industrial grade, CAT IV-600V, 4000 count display, waterproof, drop-proof, rugged multimeter with True RMS functions
- Model DV25 Dual Range AC Voltage Detector (24 to 1000VAC/100 to 1000VAC) + Flashlight with Audible/ Visual indication, double-molded housing, and CAT IV-1000V safety rating
- Model TL808 8-Piece Professional Test Lead Kit with CAT III-1000V safety rating
- Set of double molded professional test leads
- Type K thermocouple bead probe with Type K to Banana Input Adaptor
- Magnetic hanging strap
- Supplied in a soft carrying case that provides protection and organization for the meters whenever they are needed
- Dimensions: 9.8x8x2" (248x203x51mm); Weight: 1.2lb (544g)

Large soft case conveniently fits meters and accessories for easy storage and transportation.