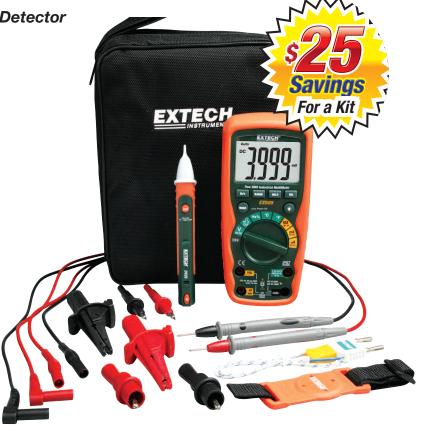

**Heavy Duty Industrial MultiMeter Kit** 

CAT IV MultiMeter and AC Voltage Detector

With 8 piece test lead kit

## **Kit Includes:**

- Model EX505 Industrial grade, CAT IV-600V, 4000 count display, waterproof, drop-proof, rugged multimeter with True RMS functions
- Model DV25 Dual Range AC Voltage Detector (24 to 1000VAC/100 to 1000VAC) + Flashlight with Audible/ Visual indication, double-molded housing, and CAT IV-1000V safety rating
- Model TL808 8-Piece Professional Test Lead Kit with CAT III-1000V safety rating
- Set of double molded professional test leads
- Type K thermocouple bead probe with Type K to Banana Input Adaptor
- Magnetic hanging strap
- Supplied in a soft carrying case that provides protection and organization for the meters whenever they are needed
- Dimensions: 9.8x8x2" (248x203x51mm); Weight: 1.2lb (544g)