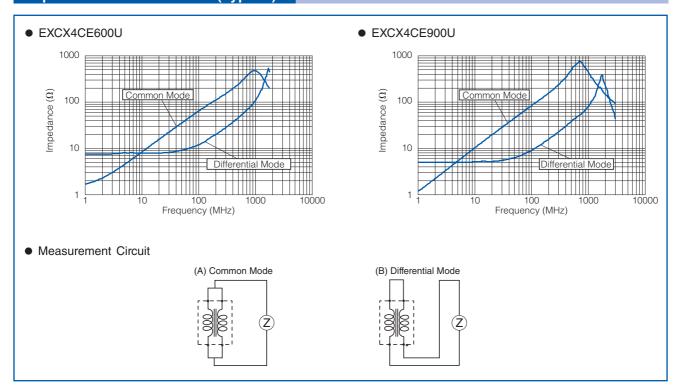

### Ratings

| Part Number | Impedance (Ω) at 100 MHz |                   | Rated Voltage | Rated Current | DC Resistance   |
|-------------|--------------------------|-------------------|---------------|---------------|-----------------|
|             | Common Mode              | Differential Mode | (V DC)        | (mA DC)       | $(\Omega)$ max. |
| EXCX4CE600U | 60 Ω±20 %                | 18 $\Omega$ max.  | 5             | 100           | 2.4±30 %        |
| EXCX4CE900U | 90 Ω±20 %                | 20 $\Omega$ max.  | 5             | 100           | 3.0±30 %        |

## Impedance Characteristics (Typical)

■ As for Packaging Methods, Land Pattern, Soldering Conditions and Safety Precautions, Please see Data Files