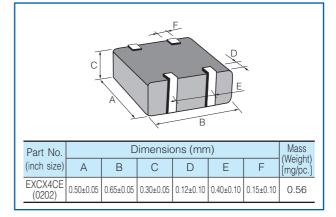

x: +86-755-8427 6832

Email & Skype: info@chipsmall.com Web: www.chipsmall.com

Address: A1208, Overseas Decoration Building, #122 Zhenhua RD., Futian, Shenzhen, China









# **Common mode Noise Filters**

Type: **EXCX4CE** 



#### **Features**

- Small and thin (L 0.65 mm×W 0.50 mm×H 0.30 mm)
- Noise suppression of high-speed differential transmission lines with little influence of waveform rounding on signal transmission
- Strong multilayer/sintered structure, excellent reflow resistance and high mounting reliability
- Lead, halogen and antimony-free
- RoHS compliant

#### **Recommended Applications**

- Smartphones, Tablet PCs and DSC
- Noise suppression of high-speed differential data lines such as MIPI, USB and LVDS





#### Construction



#### Dimensions in mm (not to scale)



## **Circuit Configuration (No Polarity)**



 The pin numbers shown here are for reference purposes only. Confirm the actual pin number arrangement with the exchanged specification documents.



# **Common mode Noise Filters**

### Ratings

| Part Number | Impedance (Ω) at 100 MHz |                   | Rated Voltage | Rated Current | DC Resistance   |
|-------------|--------------------------|-------------------|---------------|---------------|-----------------|
|             | Common Mode              | Differential Mode | (V DC)        | (mA DC)       | $(\Omega)$ max. |
| EXCX4CE600U | 60 Ω±20 %                | 18 $\Omega$ max.  | 5             | 100           | 2.4±30 %        |
| EXCX4CE900U | 90 Ω±20 %                | 20 $\Omega$ max.  | 5             | 100           | 3.0±30 %