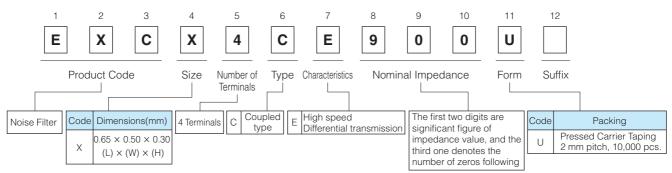

for our industry!



# Contact us

Tel: +86-755-8981 8866 Fax: +86-755-8427 6832

Email & Skype: info@chipsmall.com Web: www.chipsmall.com

Address: A1208, Overseas Decoration Building, #122 Zhenhua RD., Futian, Shenzhen, China









# **Common mode Noise Filters**

Type: **EXCX4CE** 



#### **Features**

- Small and thin (L 0.65 mm×W 0.50 mm×H 0.30 mm)
- Noise suppression of high-speed differential transmission lines with little influence of waveform rounding on signal transmission
- Strong multilayer/sintered structure, excellent reflow resistance and high mounting reliability
- Lead, halogen and antimony-free
- RoHS compliant

#### **Recommended Applications**

- Smartphones, Tablet PCs and DSC
- Noise suppression of high-speed differential data lines such as MIPI, USB and LVDS





#### Construction



#### Dimensions in mm (not to scale)



## **Circuit Configuration (No Polarity)**



 The pin numbers shown here are for reference purposes only. Confirm the actual pin number arrangement with the exchanged specification documents.



# **Common mode Noise Filters**

### Ratings

| Part Number | Impedance (Ω) at 100 MHz |                   | Rated Voltage | Rated Current | DC Resistance   |
|-------------|--------------------------|-------------------|---------------|---------------|-----------------|
|             | Common Mode              | Differential Mode | (V DC)        | (mA DC)       | $(\Omega)$ max. |
| EXCX4CE600U | 60 Ω±20 %                | 18 $\Omega$ max.  | 5             | 100           | 2.4±30 %        |
| EXCX4CE900U | 90 Ω±20 %                |