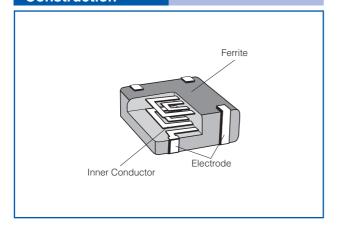

# Contact us

Tel: +86-755-8981 8866 Fax: +86-755-8427 6832

Email & Skype: info@chipsmall.com Web: www.chipsmall.com

Address: A1208, Overseas Decoration Building, #122 Zhenhua RD., Futian, Shenzhen, China









# **Common mode Noise Filters**

Type: **EXCX4CE** 



#### **Features**

- Small and thin (L 0.65 mm×W 0.50 mm×H 0.30 mm)
- Noise suppression of high-speed differential transmission lines with little influence of waveform rounding on signal transmission
- Strong multilayer/sintered structure, excellent reflow resistance and high mounting reliability
- Lead, halogen and antimony-free
- RoHS compliant

#### **Recommended Applications**

- Smartphones, Tablet PCs and DSC
- Noise suppression of high-speed differential data lines such as MIPI, USB and LVDS





#### Construction



#### Dimensions in mm (not to scale)



## **Circuit Configuration (No Polarity)**



 The pin numbers shown here are for reference purposes only. Confirm the actual pin number arrangement with the exchanged specification documents.



# **Common mode Noise Filters**

### Ratings

| Part Number | Impedance (Ω) at 100 MHz |                   | Rated Voltage | Rated Current | DC Resistance   |
|-------------|--------------------------|-------------------|---------------|---------------|-----------------|
|             | Common Mode              | Differential Mode | (V DC)        | (mA DC)       | $(\Omega)$ max. |
| EXCX4CE600U | 60 Ω±20 %                | 18 $\Omega$ max.  | 5             | 100           | 2.4±30 %        |
| EXCX4CE900U | 90 Ω±20 %                | 20 $\Omega$ max.  | 5