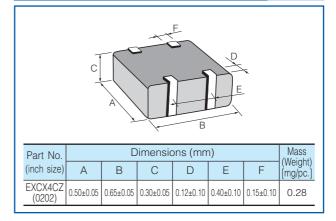

st service and solution. Let us make a better world for our industry!



## Contact us

Tel: +86-755-8981 8866 Fax: +86-755-8427 6832 Email & Skype: info@chipsmall.com Web: www.chipsmall.com Address: A1208, Overseas Decoration Building, #122 Zhenhua RD., Futian, Shenzhen, China



### **Common mode Noise Filters**

Type: **EXCX4CZ** 



#### Features

- Small and thin (L 0.65 mm×W 0.50 mm×H 0.30 mm)
- High-common mode attenuation at 2.4GHz, Suitable for noise suppression at Wi-Fi band
- Strong multilayer/sintered structure, excellent reflow resistance and high mounting reliability
- Lead, halogen and antimony-free
- RoHS compliant

#### **Recommended Applications**

- Smartphones, Tablet PCs and DSC
- Suppresses noise radiation to Wi-Fi Equipment





#### Dimensions in mm (not to scale)



#### Circuit Configuration (No Polarity)



• The pin numbers shown here are for reference purposes only. Confirm the actual pin number arrangement with the exchanged specification documents.

Design and specifications are each subject to change without notice. Ask factory for the current technical specifications before purchase and/or use. Should a safety concern arise regarding this product, please be sure to contact us immediately.

# **Panasonic**

### **Common mode Noise Filters**

| Ratings |  |
|---------|--|
|         |  |

| riango      |                                   |               |               |                 |  |
|-------------|-----------------------------------|---------------|---------------|-----------------|--|
| Part Number | Impedance ( $\Omega$ ) at 100 MHz