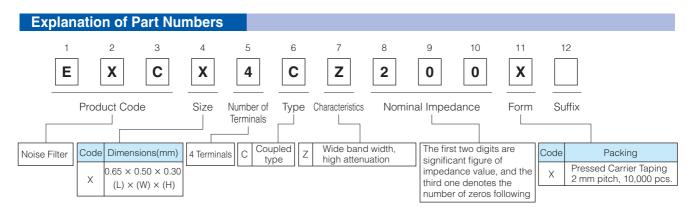

th you and hope to provide you with the best service and solution. Let us make a better world for our industry!



## Contact us

Tel: +86-755-8981 8866 Fax: +86-755-8427 6832 Email & Skype: info@chipsmall.com Web: www.chipsmall.com Address: A1208, Overseas Decoration Building, #122 Zhenhua RD., Futian, Shenzhen, China



### **Common mode Noise Filters**

Type: **EXCX4CZ** 



#### Features

- Small and thin (L 0.65 mm×W 0.50 mm×H 0.30 mm)
- High-common mode attenuation at 2.4GHz, Suitable for noise suppression at Wi-Fi band
- Strong multilayer/sintered structure, excellent reflow resistance and high mounting reliability
- Lead, halogen and antimony-free
- RoHS compliant

#### **Recommended Applications**

- Smartphones, Tablet PCs and DSC
- Suppresses noise radiation to Wi-Fi Equipment





#### Dimensions in mm (not to scale)



#### Circuit Configuration (No Polarity)



• The pin numbers shown here are for reference purposes only. Confirm the actual pin number arrangement with the exchanged specification documents.

Design and specifications are each subject to change without notice. Ask factory for the current technical specifications before purchase and/or use. Should a safety concern arise regarding this product, please be sure to contact us immediately.

# **Panasonic**

### **Common mode Noise Filters**

| Ratings |  |
|---------|--|
|         |  |

| riango      |                                   |               |               |                 |  |
|-------------|-----------------------------------|---------------|---------------|-----------------|--|
| Part N