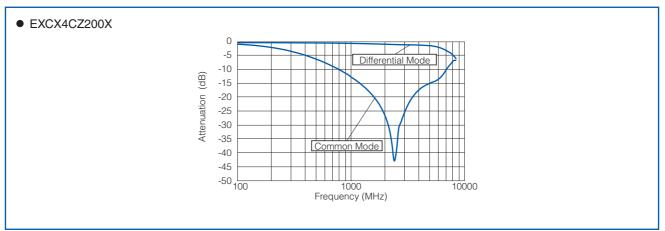

#### Features

- Small and thin (L 0.65 mm×W 0.50 mm×H 0.30 mm)
- High-common mode attenuation at 2.4GHz, Suitable for noise suppression at Wi-Fi band
- Strong multilayer/sintered structure, excellent reflow resistance and high mounting reliability
- Lead, halogen and antimony-free
- RoHS compliant

#### Attenuation Characteristics (Typical)

■ As for Packaging Methods, Land Pattern, Soldering Conditions and Safety Precautions, Please see Data Files