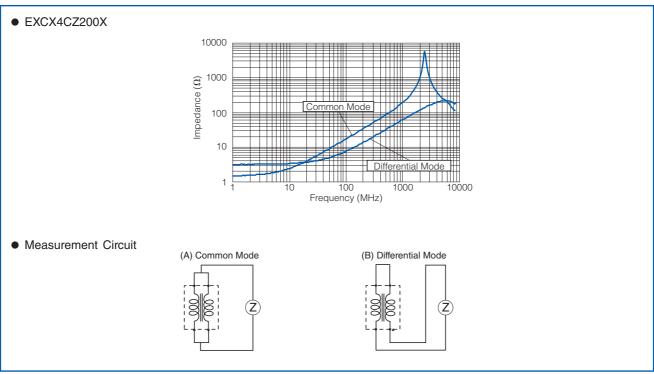

### **Common mode Noise Filters**

| Ratings |  |
|---------|--|
|         |  |

| riango      |                                   |               |               |                 |  |
|-------------|-----------------------------------|---------------|---------------|-----------------|--|
| Part Number | Impedance ( $\Omega$ ) at 100 MHz | Rated Voltage | Rated Current | DC Resistance   |  |
|             | Common Mode                       | (V DC)        | (mA DC)       | $(\Omega)$ max. |  |
| EXCX4CZ200X | 20 Ω±30 %                         | 10            | 100           | 3.0±30 %        |  |

#### Impedance Characteristics (Typical)