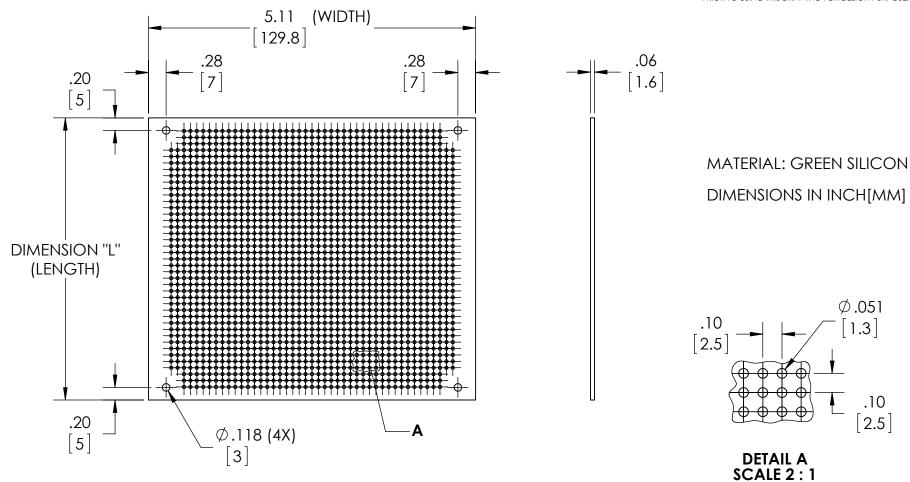

| PRINTED CIRCUIT BOARD | PART<br>No. | EXN-23406-PCB EXN-23407<br>EXN-23408-PCB EXN-23409 | Y-PCB REV.<br>P-PCB DATE | 10-13-15 |
|-----------------------|-------------|----------------------------------------------------|--------------------------|----------|
|-----------------------|-------------|----------------------------------------------------|--------------------------|----------|

## DRAWING FOR REFERENCE

WE RESERVE THE RIGHT TO MAKE CHANGES TO OUR STANDARD PRODUCTS. PLEASE CONSULT WITH BUD INDUSTRIES PRIOR TO USING THIS DRAWING FOR DESIGN PURPOSE.

| CIRCUIT BOARD | DIMENSION " <b>L"</b> | FITS EXN-SERIES ENCLOSURES WITH  | FITS EXN-SERIES ENCLOSURES WITH       |
|---------------|-----------------------|----------------------------------|---------------------------------------|
| PART NUMBER   | CIRCUIT BOARD LENGTH  | ALUMINUM END PANELS:             | PLASTIC END PANELS:                   |
| EXN-23406-PCB | 2.84 [72]             | EXN-23359-GD, -SV, -RD, -BL, -BK | EXN-23359-GDP, -SVP, -RDP, -BLP, -BKP |
| EXN-23407-PCB | 4.41 [112]            | EXN-23360-GD, -SV, -RD, -BL, -BK | EXN-23360-GDP, -SVP, -RDP, -BLP, -BKP |
| EXN-23408-PCB | 5.98 [152]            | EXN-23361-GD, -SV, -RD, -BL, -BK | EXN-23361-GDP, -SVP, -RDP, -BLP, -BKP |
| EXN-23409-PCB | 7.56 [192]            | EXN-23362-GD, -SV, -RD, -BL, -BK | EXN-23362-GDP, -SVP, -RDP, -BLP, -BKP |