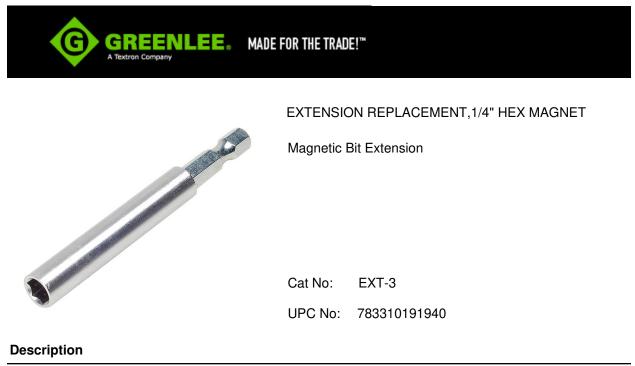

Includes 1/4 IN HEX Bit

## Specifications

- Height : 0.840 IN (21.000 MM)
- Length : 5.880 IN (149.000 MM)
- Type : Magnetic
- Weight : 0.070 LB (0.030 KG)
- Width : 2.880 IN (73.000 MM)